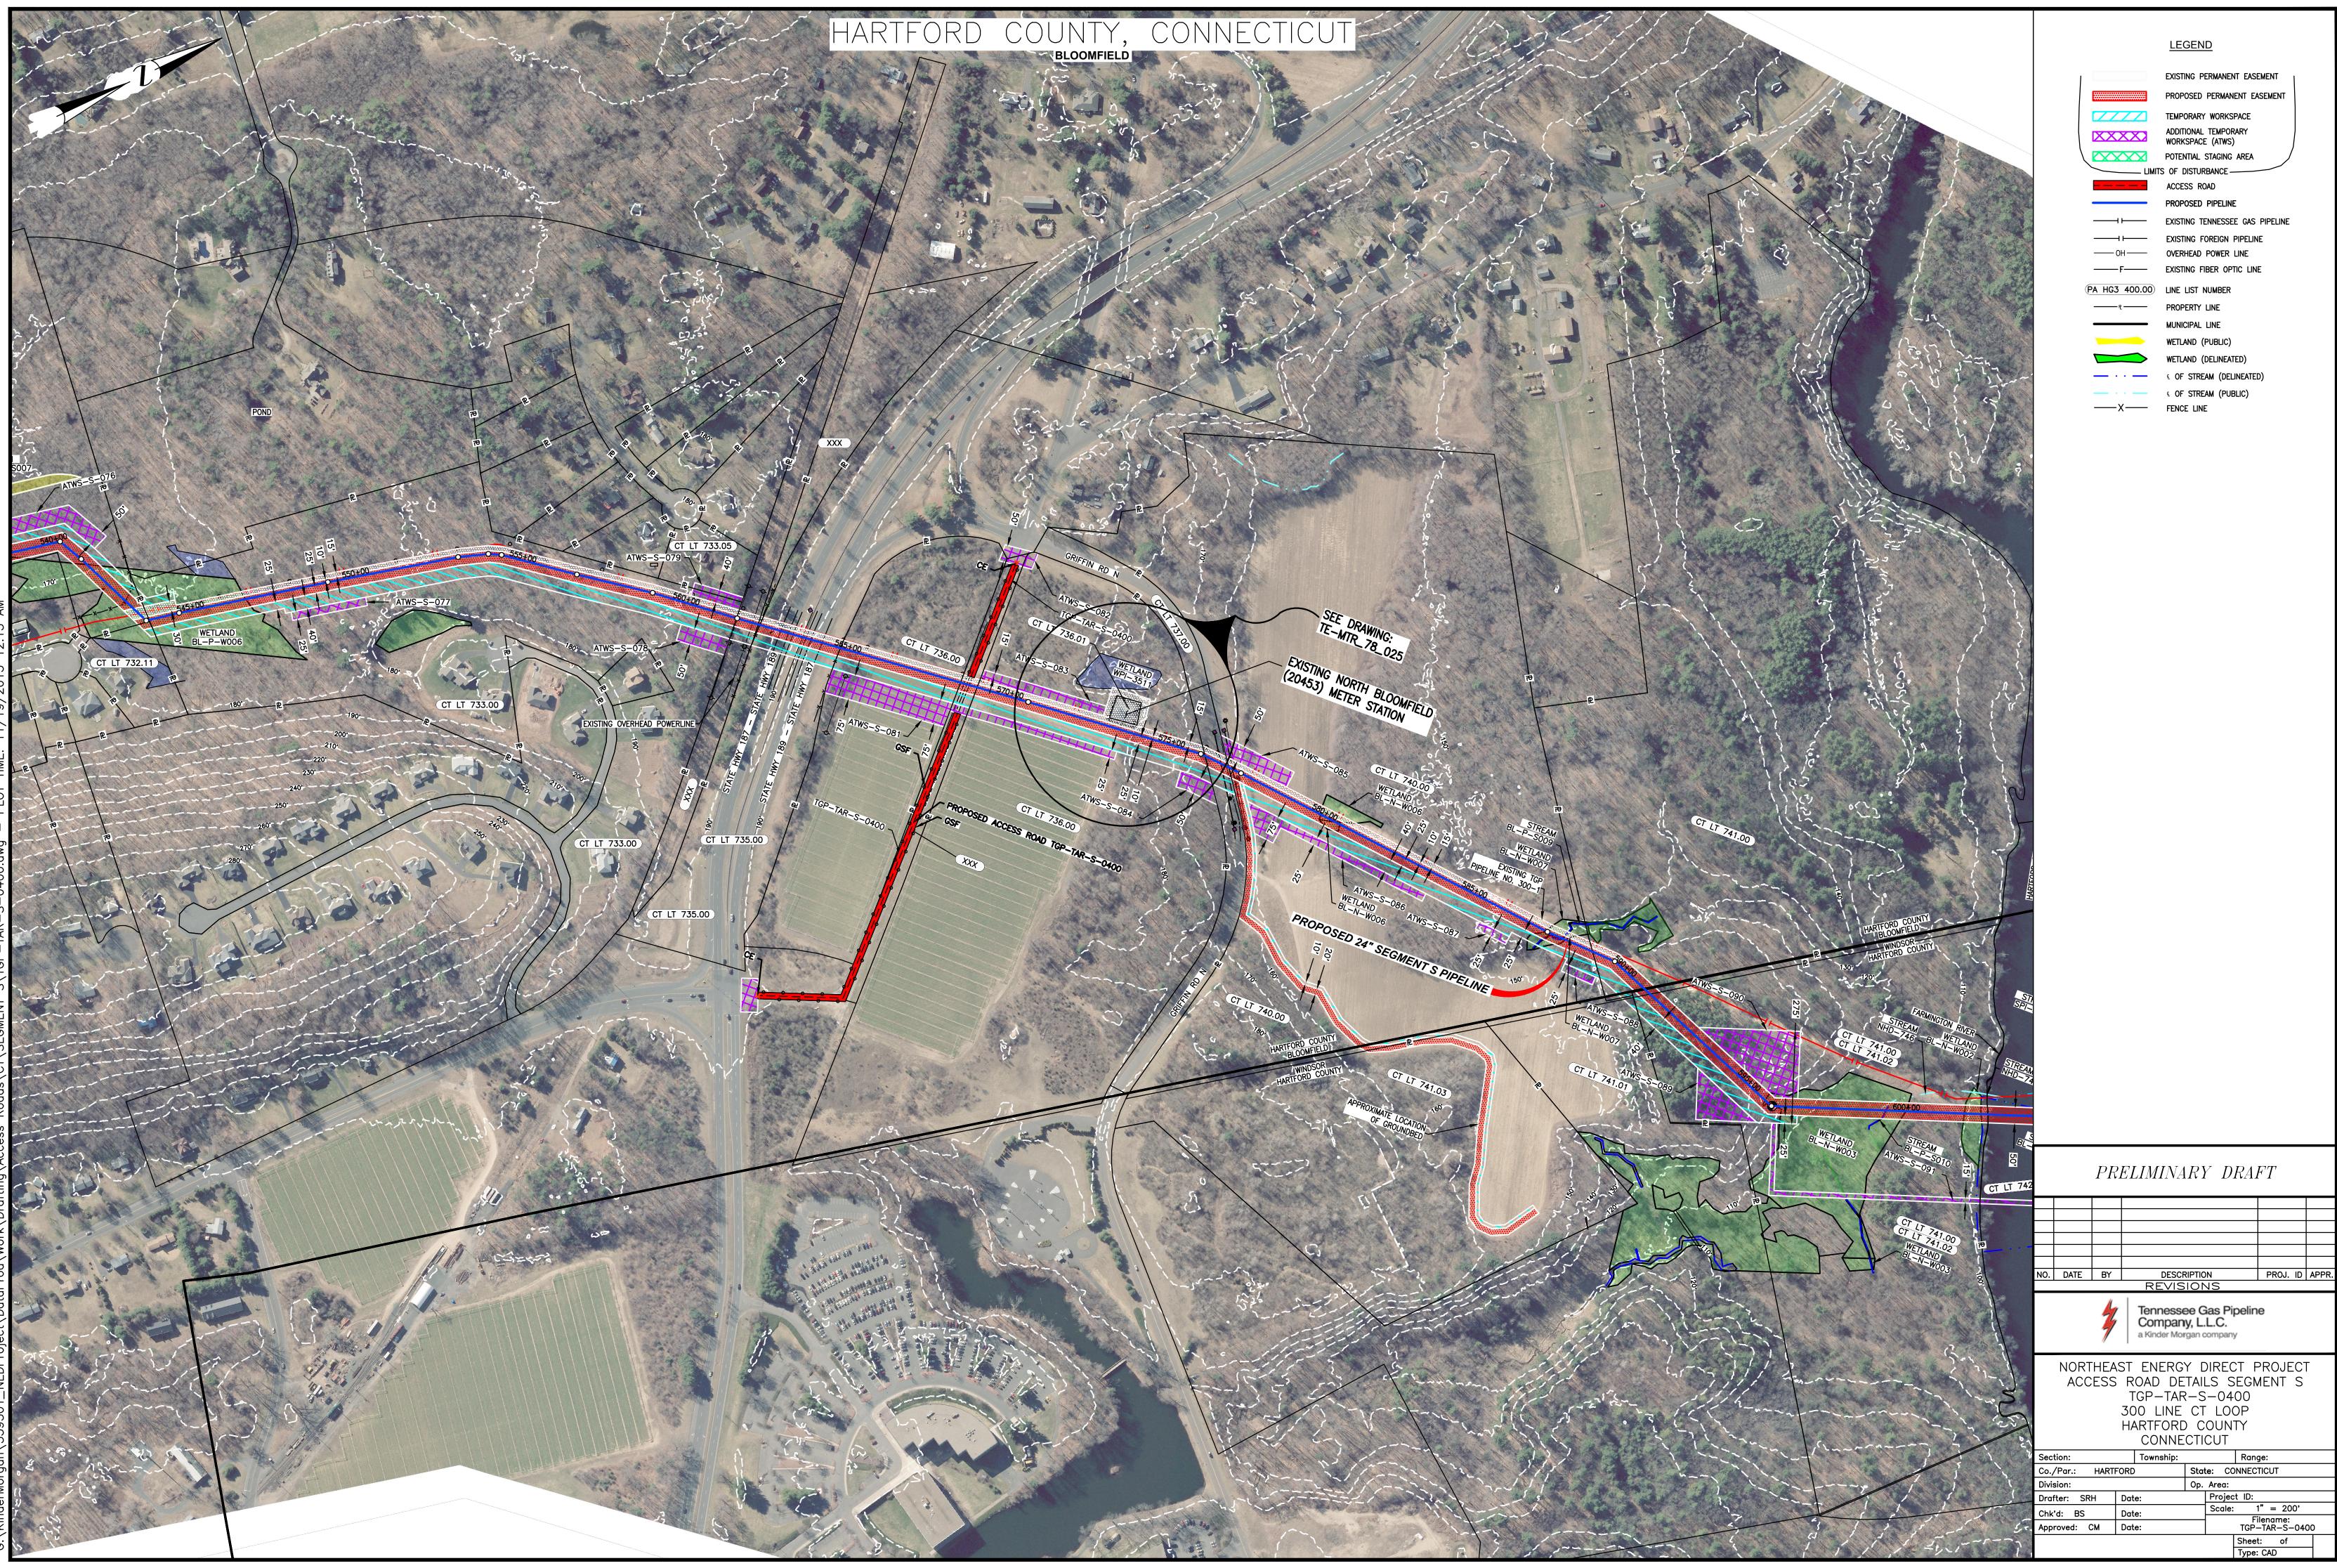

### PROPOSED PERMANENT EASEMENT TEMPORARY WORKSPACE

POTENTIAL STAGING AREA \_\_\_\_\_ LIMITS OF DISTURBANCE \_\_\_\_\_

PROPOSED PIPELINE EXISTING TENNESSEE GAS PIPELINE EXISTING FOREIGN PIPELINE OVERHEAD POWER LINE 

(PA HG3 400.00) LINE LIST NUMBER PROPERTY LINE MUNICIPAL LINE WETLAND (PUBLIC) WETLAND (DELINEATED) ----- • OF STREAM (DELINEATED) ----- • OF STREAM (PUBLIC)

|                    |                                                                                                                                                           |       | _    |             |                    |                                            |       |          |    |       |  |  |
|--------------------|-----------------------------------------------------------------------------------------------------------------------------------------------------------|-------|------|-------------|--------------------|--------------------------------------------|-------|----------|----|-------|--|--|
|                    |                                                                                                                                                           |       | -    |             |                    |                                            |       |          |    |       |  |  |
| NO.                | DATE                                                                                                                                                      | BY    |      | DESCR       |                    | )N                                         |       | PROJ.    | ID | APPR. |  |  |
|                    | 5, 2                                                                                                                                                      |       |      | REVIS       |                    |                                            |       |          |    |       |  |  |
|                    | Tennessee Gas Pipeline<br>Company, L.L.C.<br>a Kinder Morgan company                                                                                      |       |      |             |                    |                                            |       |          |    |       |  |  |
|                    | NORTHEAST ENERGY DIRECT PROJECT<br>ACCESS ROAD DETAILS SEGMENT S<br>TGP-TAR-S-0200 & NED-TAR-S-0300<br>300 LINE CT LOOP<br>HARTFORD COUNTY<br>CONNECTICUT |       |      |             |                    |                                            |       |          |    |       |  |  |
| Sec                | tion:                                                                                                                                                     |       |      | Township:   |                    | Range:                                     |       |          |    |       |  |  |
| Co.,               | /Par.:                                                                                                                                                    | HARTI | FORD | )           | State: CONNECTICUT |                                            |       |          |    |       |  |  |
| Division:          |                                                                                                                                                           |       |      |             |                    | Op. Area:                                  |       |          |    |       |  |  |
| Drat               | fter: SR                                                                                                                                                  | Dat   | te:  | Project ID: |                    |                                            |       |          |    |       |  |  |
| Chk'd: BS Date:    |                                                                                                                                                           |       |      |             |                    | Scale:                                     |       | l" = 200 | 0' |       |  |  |
| Approved: CM Date: |                                                                                                                                                           |       |      |             |                    | Filename:<br>TGP-TAR-S-0200 & NED-TAR-S-03 |       |          |    |       |  |  |
|                    |                                                                                                                                                           |       |      |             |                    |                                            | Sheet | t: of    |    |       |  |  |
|                    |                                                                                                                                                           |       |      |             |                    |                                            | Type: | CAD      |    |       |  |  |