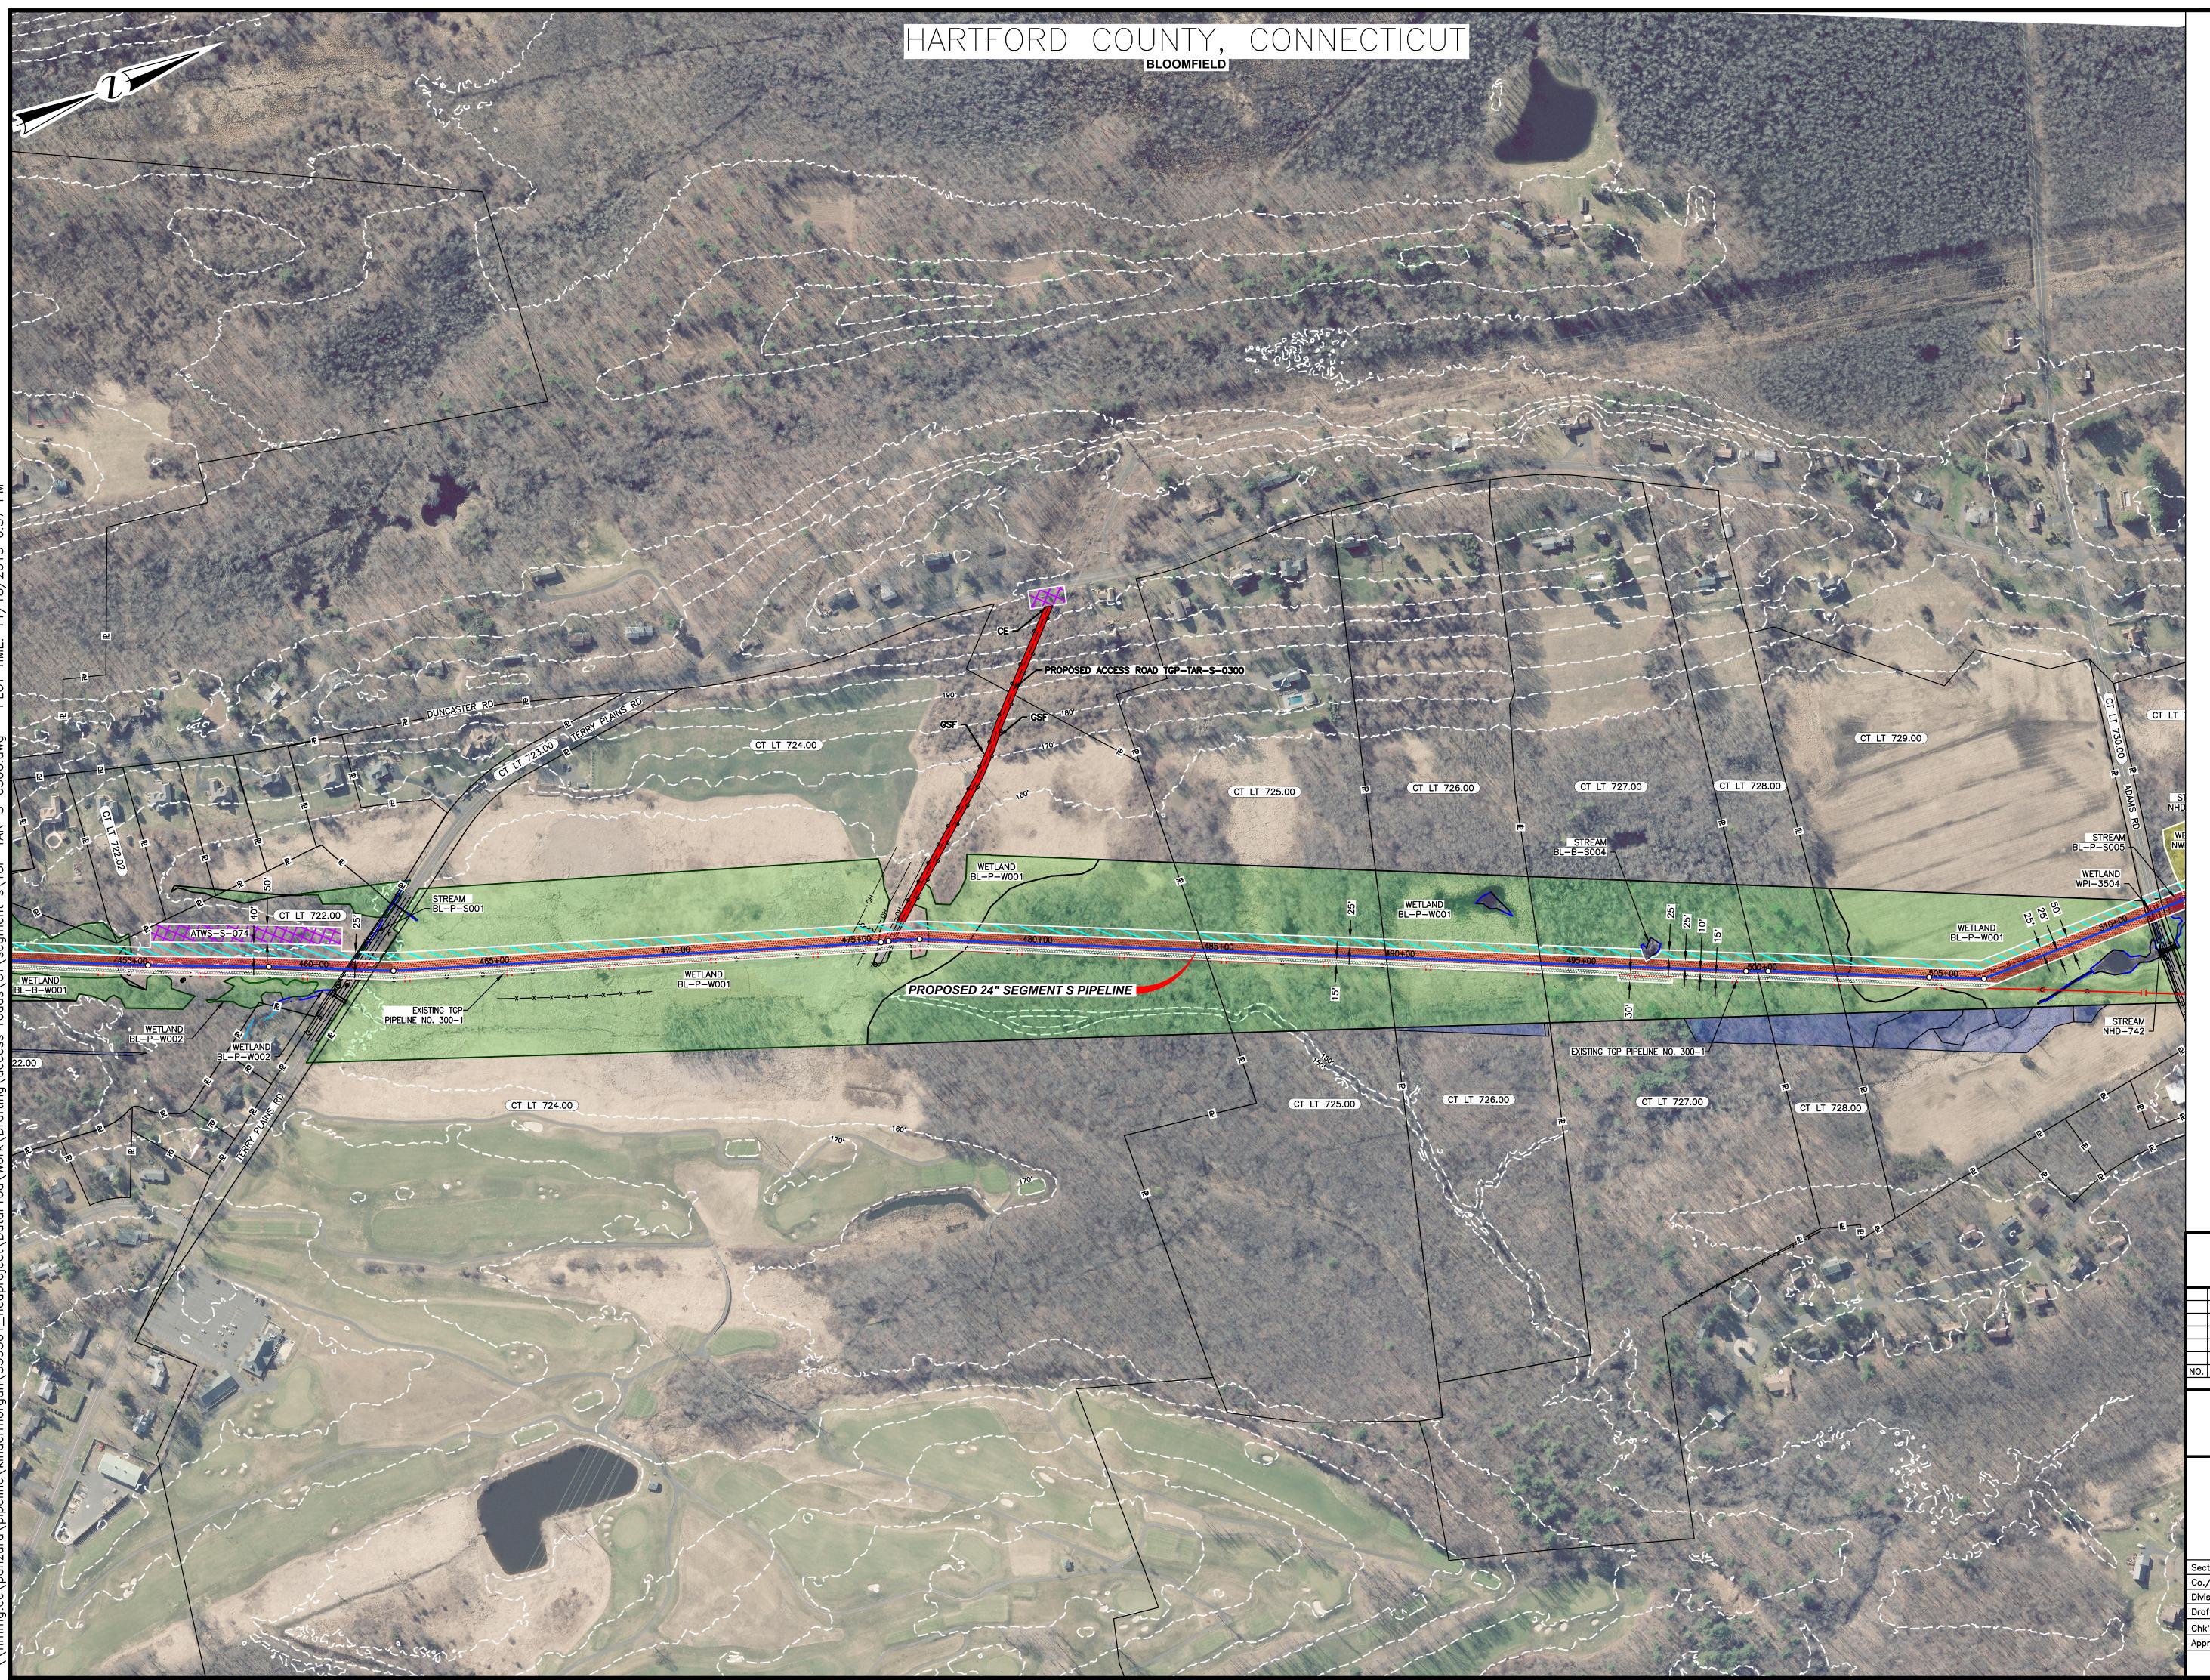

### PROPOSED PERMANENT EASEMENT TEMPORARY WORKSPACE

POTENTIAL STAGING AREA \_ LIMITS OF DISTURBANCE -----ACCESS ROAD

PROPOSED PIPELINE EXISTING TENNESSEE GAS PIPELINE EXISTING FOREIGN PIPELINE OVERHEAD POWER LINE 

PA HG3 400.00) LINE LIST NUMBER PROPERTY LINE MUNICIPAL LINE WETLAND (PUBLIC) WETLAND (DELINEATED) ----- • OF STREAM (DELINEATED) ---- C OF STREAM (PUBLIC) ------X------ FENCE LINE

|                    |                                                                                                                                          |      | _   |           |                    |                               |       |       |    |       |  |
|--------------------|------------------------------------------------------------------------------------------------------------------------------------------|------|-----|-----------|--------------------|-------------------------------|-------|-------|----|-------|--|
|                    |                                                                                                                                          |      | _   |           |                    |                               |       |       |    |       |  |
|                    |                                                                                                                                          |      | -   |           |                    |                               |       |       |    |       |  |
|                    |                                                                                                                                          |      | +   |           |                    |                               |       |       |    |       |  |
|                    |                                                                                                                                          |      |     |           |                    |                               |       |       |    |       |  |
| NO.                | DATE                                                                                                                                     | BY   |     | DESCF     | RIPTIC             | N                             |       | PROJ. | ID | APPR. |  |
|                    |                                                                                                                                          |      |     | REVIS     | 101                | ٧S                            |       |       |    |       |  |
|                    | Tennessee Gas Pipeline<br>Company, L.L.C.<br>a Kinder Morgan company                                                                     |      |     |           |                    |                               |       |       |    |       |  |
|                    | NORTHEAST ENERGY DIRECT PROJECT<br>ACCESS ROAD DETAILS SEGMENT S<br>TGP-TAR-S-0300<br>300 LINE CT LOOP<br>HARTFORD COUNTY<br>CONNECTICUT |      |     |           |                    |                               |       |       |    |       |  |
| Sect               | tion:                                                                                                                                    |      |     | Township: |                    | Range:                        |       |       |    |       |  |
| Co./               | 'Par.:                                                                                                                                   | HART | ORD | 1         | State: CONNECTICUT |                               |       |       |    |       |  |
| Division:          |                                                                                                                                          |      |     |           |                    | Op. Area:                     |       |       |    |       |  |
| Draf               | Drafter: SRH Date:                                                                                                                       |      |     |           |                    | Project ID:                   |       |       |    |       |  |
| Chk'               | Chk'd: BS Date:                                                                                                                          |      |     |           |                    | Scale: 1" = 200'<br>Filename: |       |       |    |       |  |
| Approved: CM Date: |                                                                                                                                          |      |     |           |                    | TGP-TAR-S-0300                |       |       |    |       |  |
| Sheet:             |                                                                                                                                          |      |     |           |                    |                               |       |       |    |       |  |
|                    |                                                                                                                                          |      |     |           |                    |                               | Type: | CAD   |    |       |  |