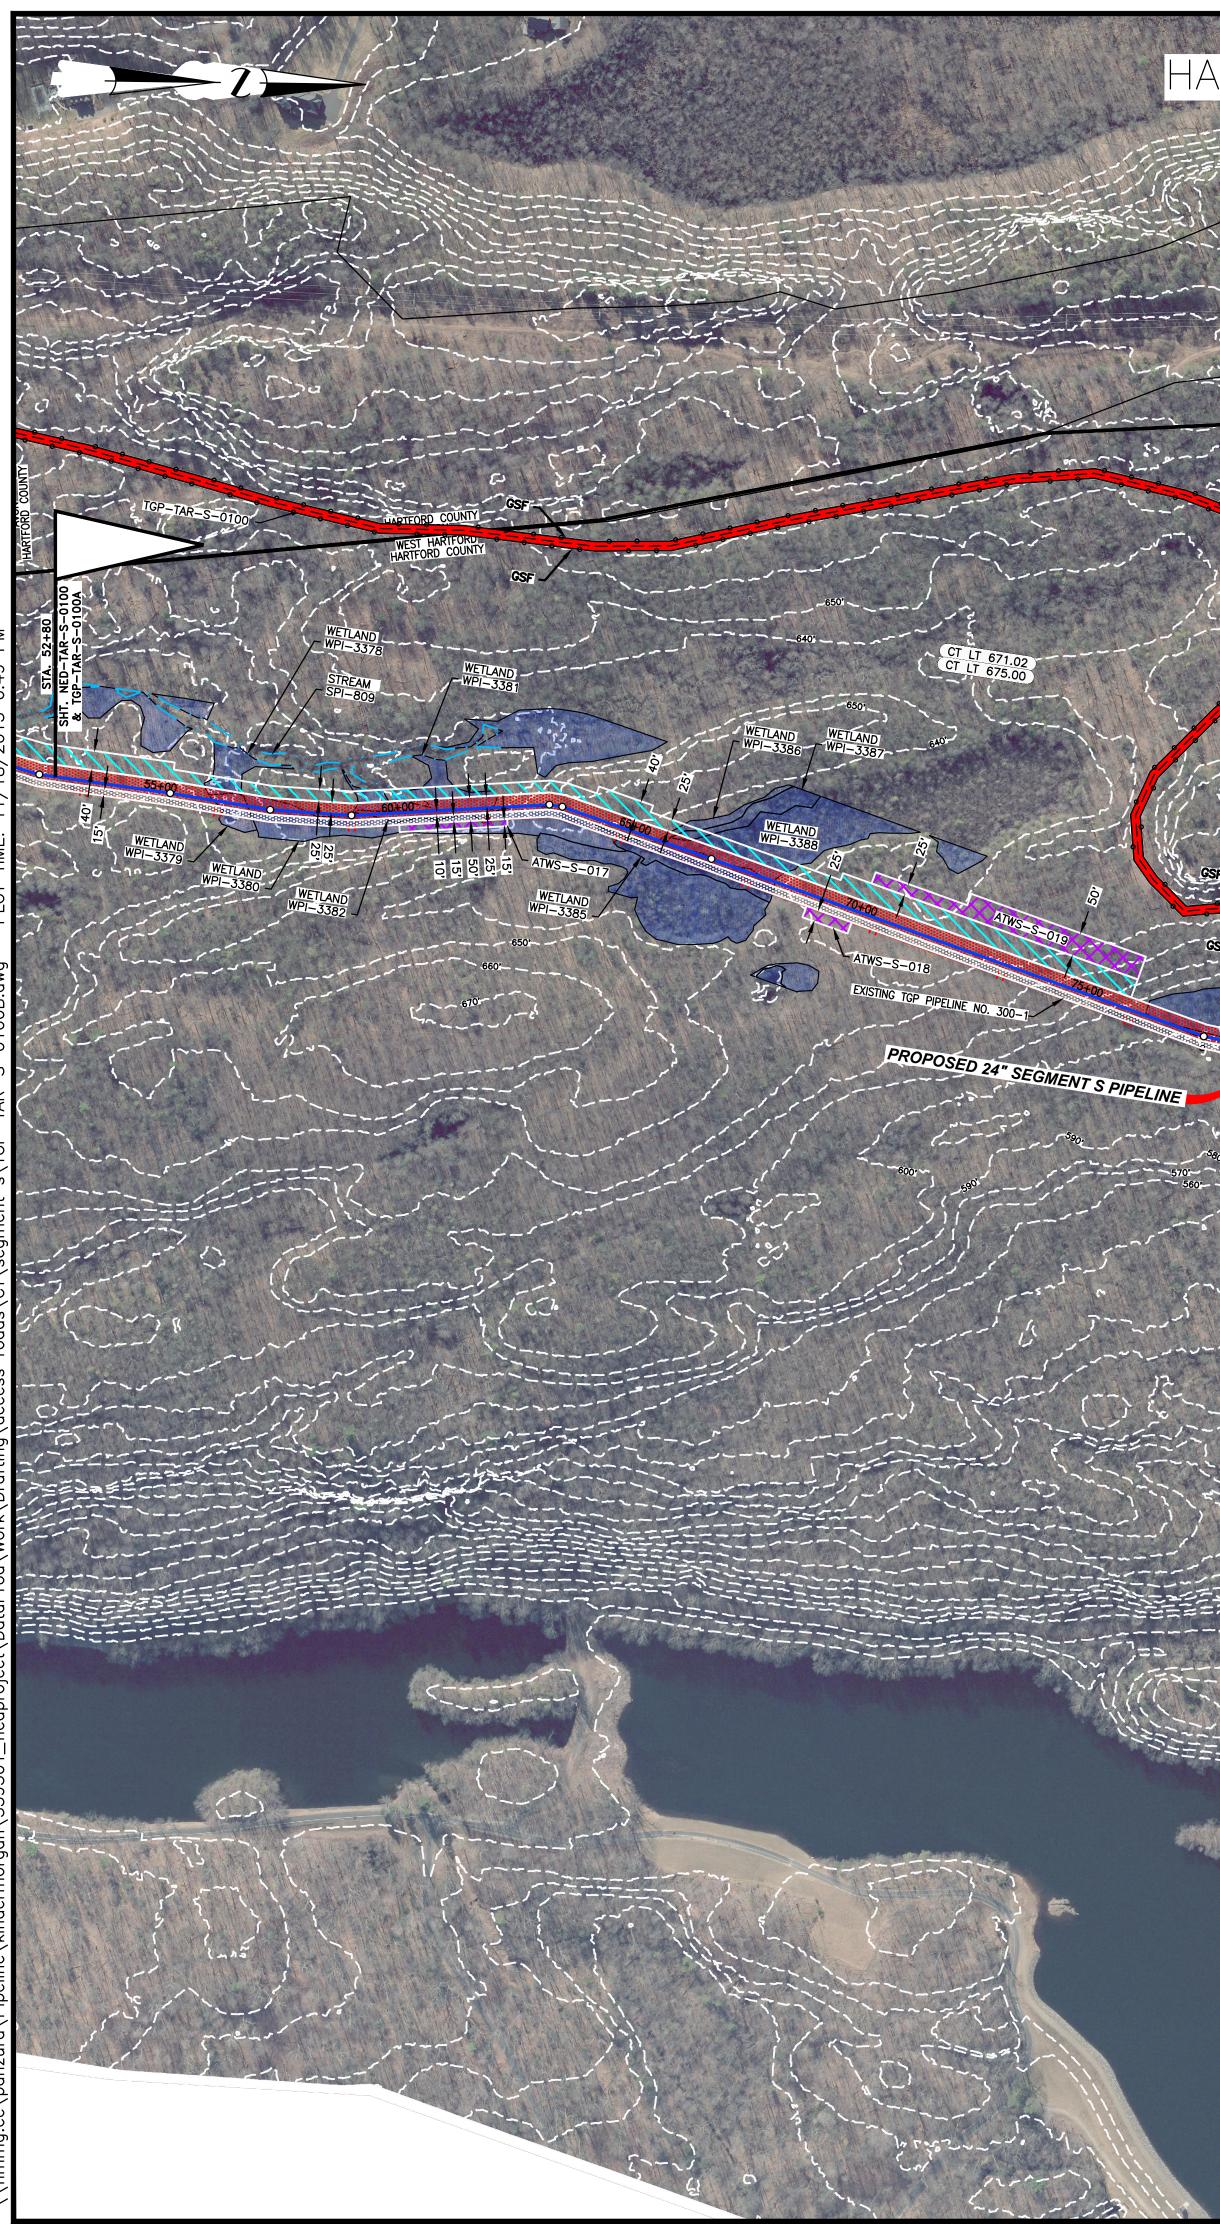

### PROPOSED PERMANENT EASEMENT TEMPORARY WORKSPACE

POTENTIAL STAGING AREA \_\_\_\_\_ LIMITS OF DISTURBANCE \_\_\_\_\_

PROPOSED PIPELINE EXISTING TENNESSEE GAS PIPELINE EXISTING FOREIGN PIPELINE OVERHEAD POWER LINE 

(PA HG3 400.00) LINE LIST NUMBER PROPERTY LINE MUNICIPAL LINE WETLAND (PUBLIC) WETLAND (DELINEATED) ----- • OF STREAM (DELINEATED) ----- • OF STREAM (PUBLIC)

|                    |                                                                                                                                                           |       | _    |             |                    |                                            |       |          |    |       |  |  |
|--------------------|-----------------------------------------------------------------------------------------------------------------------------------------------------------|-------|------|-------------|--------------------|--------------------------------------------|-------|----------|----|-------|--|--|
|                    |                                                                                                                                                           |       | -    |             |                    |                                            |       |          |    |       |  |  |
| NO.                | DATE                                                                                                                                                      | BY    |      | DESCR       |                    | )N                                         |       | PROJ.    | ID | APPR. |  |  |
|                    | 5, 2                                                                                                                                                      |       |      | REVIS       |                    |                                            |       |          |    |       |  |  |
|                    | Tennessee Gas Pipeline<br>Company, L.L.C.<br>a Kinder Morgan company                                                                                      |       |      |             |                    |                                            |       |          |    |       |  |  |
|                    | NORTHEAST ENERGY DIRECT PROJECT<br>ACCESS ROAD DETAILS SEGMENT S<br>TGP-TAR-S-0200 & NED-TAR-S-0300<br>300 LINE CT LOOP<br>HARTFORD COUNTY<br>CONNECTICUT |       |      |             |                    |                                            |       |          |    |       |  |  |
| Sec                | tion:                                                                                                                                                     |       |      | Township:   |                    | Range:                                     |       |          |    |       |  |  |
| Co.,               | /Par.:                                                                                                                                                    | HARTI | FORD | )           | State: CONNECTICUT |                                            |       |          |    |       |  |  |
| Division:          |                                                                                                                                                           |       |      |             |                    | Op. Area:                                  |       |          |    |       |  |  |
| Drat               | fter: SR                                                                                                                                                  | Dat   | te:  | Project ID: |                    |                                            |       |          |    |       |  |  |
| Chk'd: BS Date:    |                                                                                                                                                           |       |      |             |                    | Scale:                                     |       | l" = 200 | 0' |       |  |  |
| Approved: CM Date: |                                                                                                                                                           |       |      |             |                    | Filename:<br>TGP-TAR-S-0200 & NED-TAR-S-03 |       |          |    |       |  |  |
|                    |                                                                                                                                                           |       |      |             |                    |                                            | Sheet | t: of    |    |       |  |  |
|                    |                                                                                                                                                           |       |      |             |                    |                                            | Type: | CAD      |    |       |  |  |