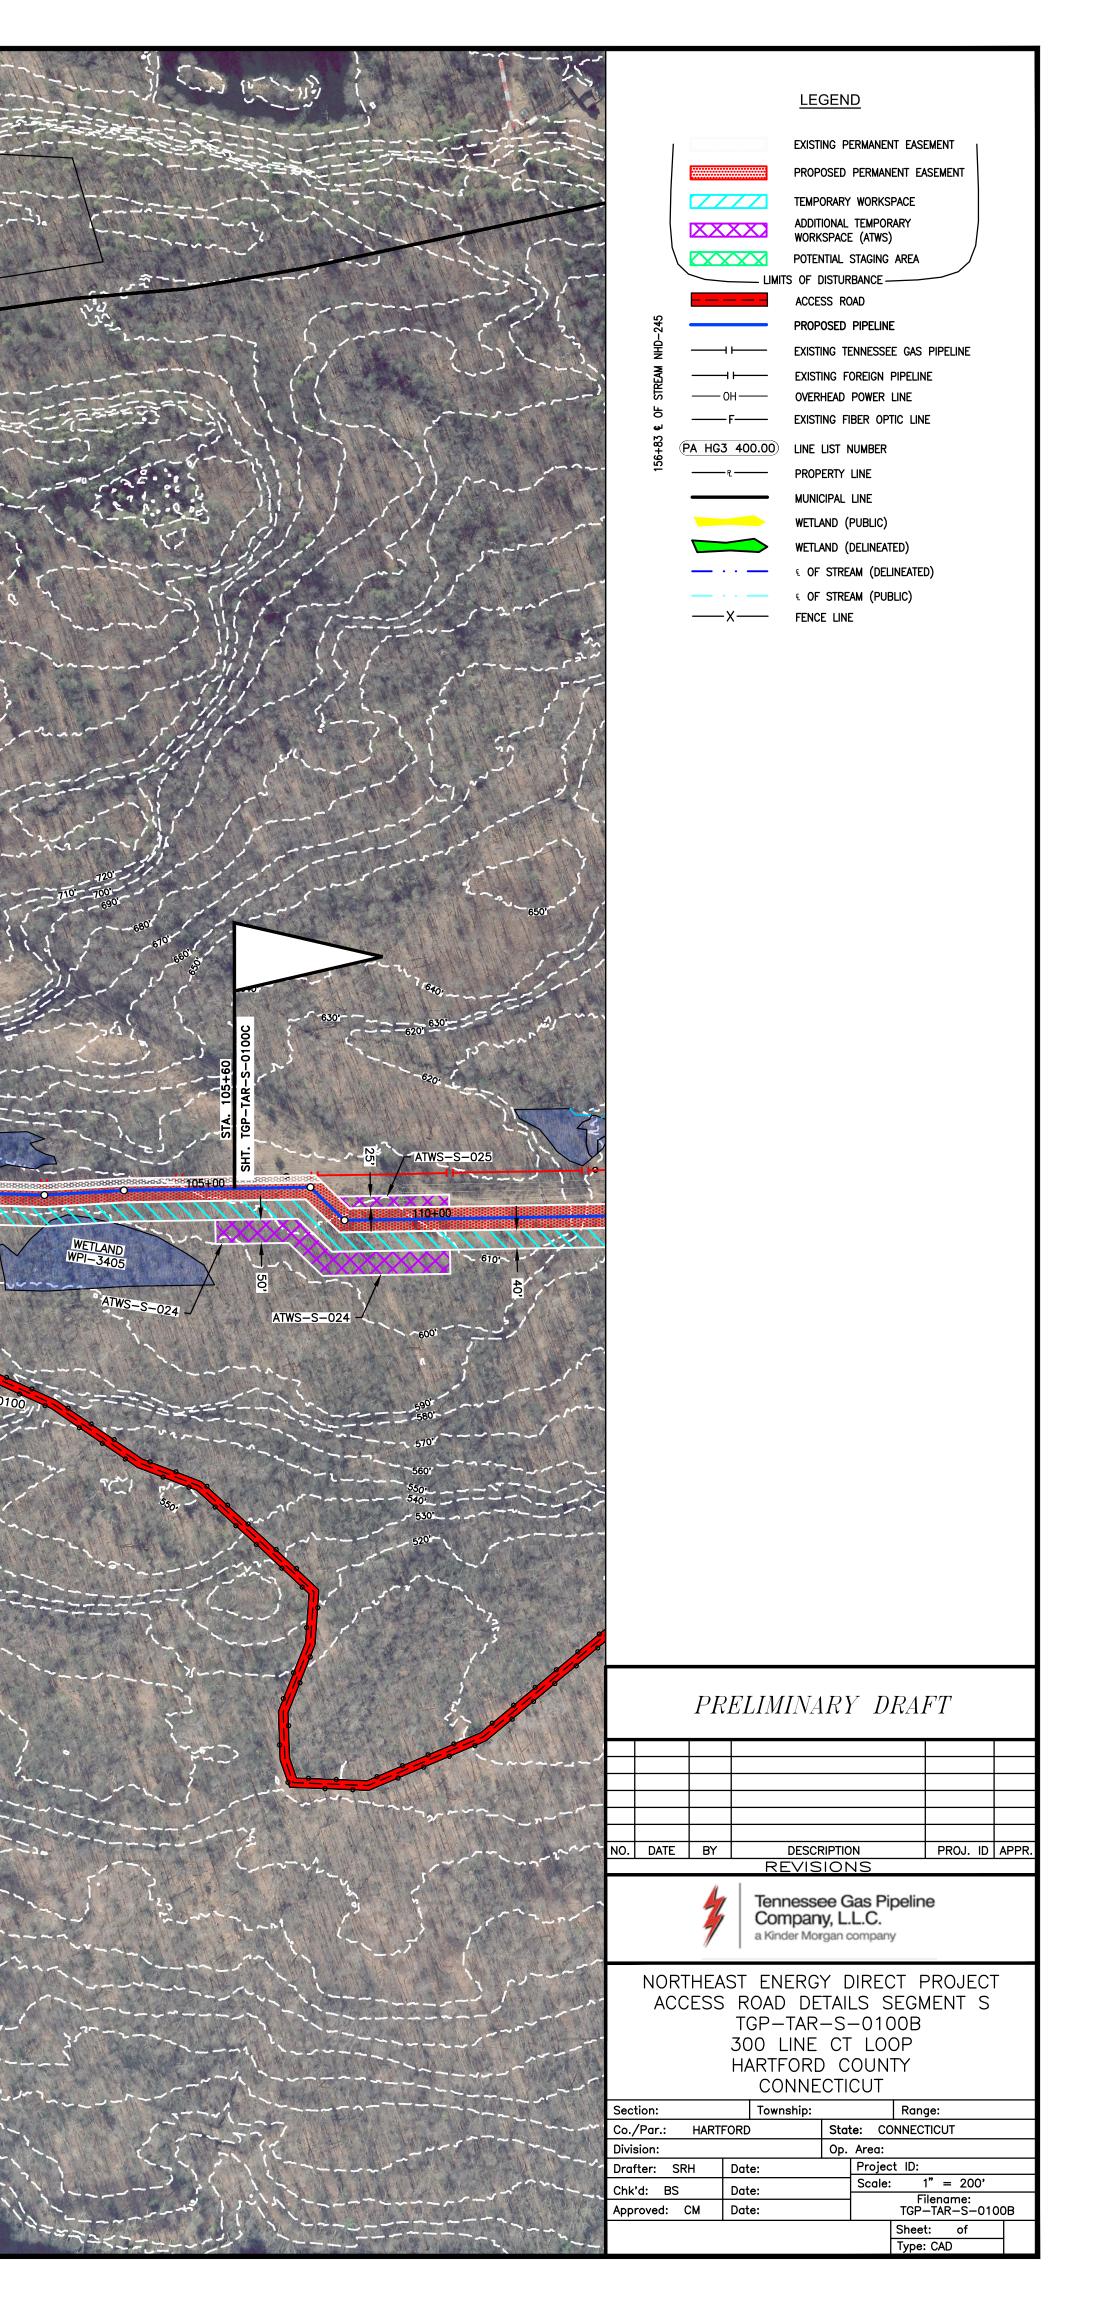

### PROPOSED PERMANENT EASEMENT TEMPORARY WORKSPACE

POTENTIAL STAGING AREA \_ LIMITS OF DISTURBANCE -----ACCESS ROAD

PROPOSED PIPELINE EXISTING TENNESSEE GAS PIPELINE EXISTING FOREIGN PIPELINE OVERHEAD POWER LINE 

PA HG3 400.00) LINE LIST NUMBER PROPERTY LINE MUNICIPAL LINE WETLAND (PUBLIC) WETLAND (DELINEATED) ----- • OF STREAM (DELINEATED) ---- C OF STREAM (PUBLIC) ------X------ FENCE LINE

|                    |                                                                                                                                          |      | _   |           |                    |                               |       |       |    |       |  |
|--------------------|------------------------------------------------------------------------------------------------------------------------------------------|------|-----|-----------|--------------------|-------------------------------|-------|-------|----|-------|--|
|                    |                                                                                                                                          |      | _   |           |                    |                               |       |       |    |       |  |
|                    |                                                                                                                                          |      | -   |           |                    |                               |       |       |    |       |  |
|                    |                                                                                                                                          |      | +   |           |                    |                               |       |       |    |       |  |
|                    |                                                                                                                                          |      |     |           |                    |                               |       |       |    |       |  |
| NO.                | DATE                                                                                                                                     | BY   |     | DESCF     | RIPTIC             | N                             |       | PROJ. | ID | APPR. |  |
|                    |                                                                                                                                          |      |     | REVIS     | 101                | ٧S                            |       |       |    |       |  |
|                    | Tennessee Gas Pipeline<br>Company, L.L.C.<br>a Kinder Morgan company                                                                     |      |     |           |                    |                               |       |       |    |       |  |
|                    | NORTHEAST ENERGY DIRECT PROJECT<br>ACCESS ROAD DETAILS SEGMENT S<br>TGP-TAR-S-0300<br>300 LINE CT LOOP<br>HARTFORD COUNTY<br>CONNECTICUT |      |     |           |                    |                               |       |       |    |       |  |
| Sect               | tion:                                                                                                                                    |      |     | Township: |                    | Range:                        |       |       |    |       |  |
| Co./               | 'Par.:                                                                                                                                   | HART | ORD | 1         | State: CONNECTICUT |                               |       |       |    |       |  |
| Division:          |                                                                                                                                          |      |     |           |                    | Op. Area:                     |       |       |    |       |  |
| Draf               | Drafter: SRH Date:                                                                                                                       |      |     |           |                    | Project ID:                   |       |       |    |       |  |
| Chk'               | Chk'd: BS Date:                                                                                                                          |      |     |           |                    | Scale: 1" = 200'<br>Filename: |       |       |    |       |  |
| Approved: CM Date: |                                                                                                                                          |      |     |           |                    | TGP-TAR-S-0300                |       |       |    |       |  |
| Sheet:             |                                                                                                                                          |      |     |           |                    |                               |       |       |    |       |  |
|                    |                                                                                                                                          |      |     |           |                    |                               | Type: | CAD   |    |       |  |