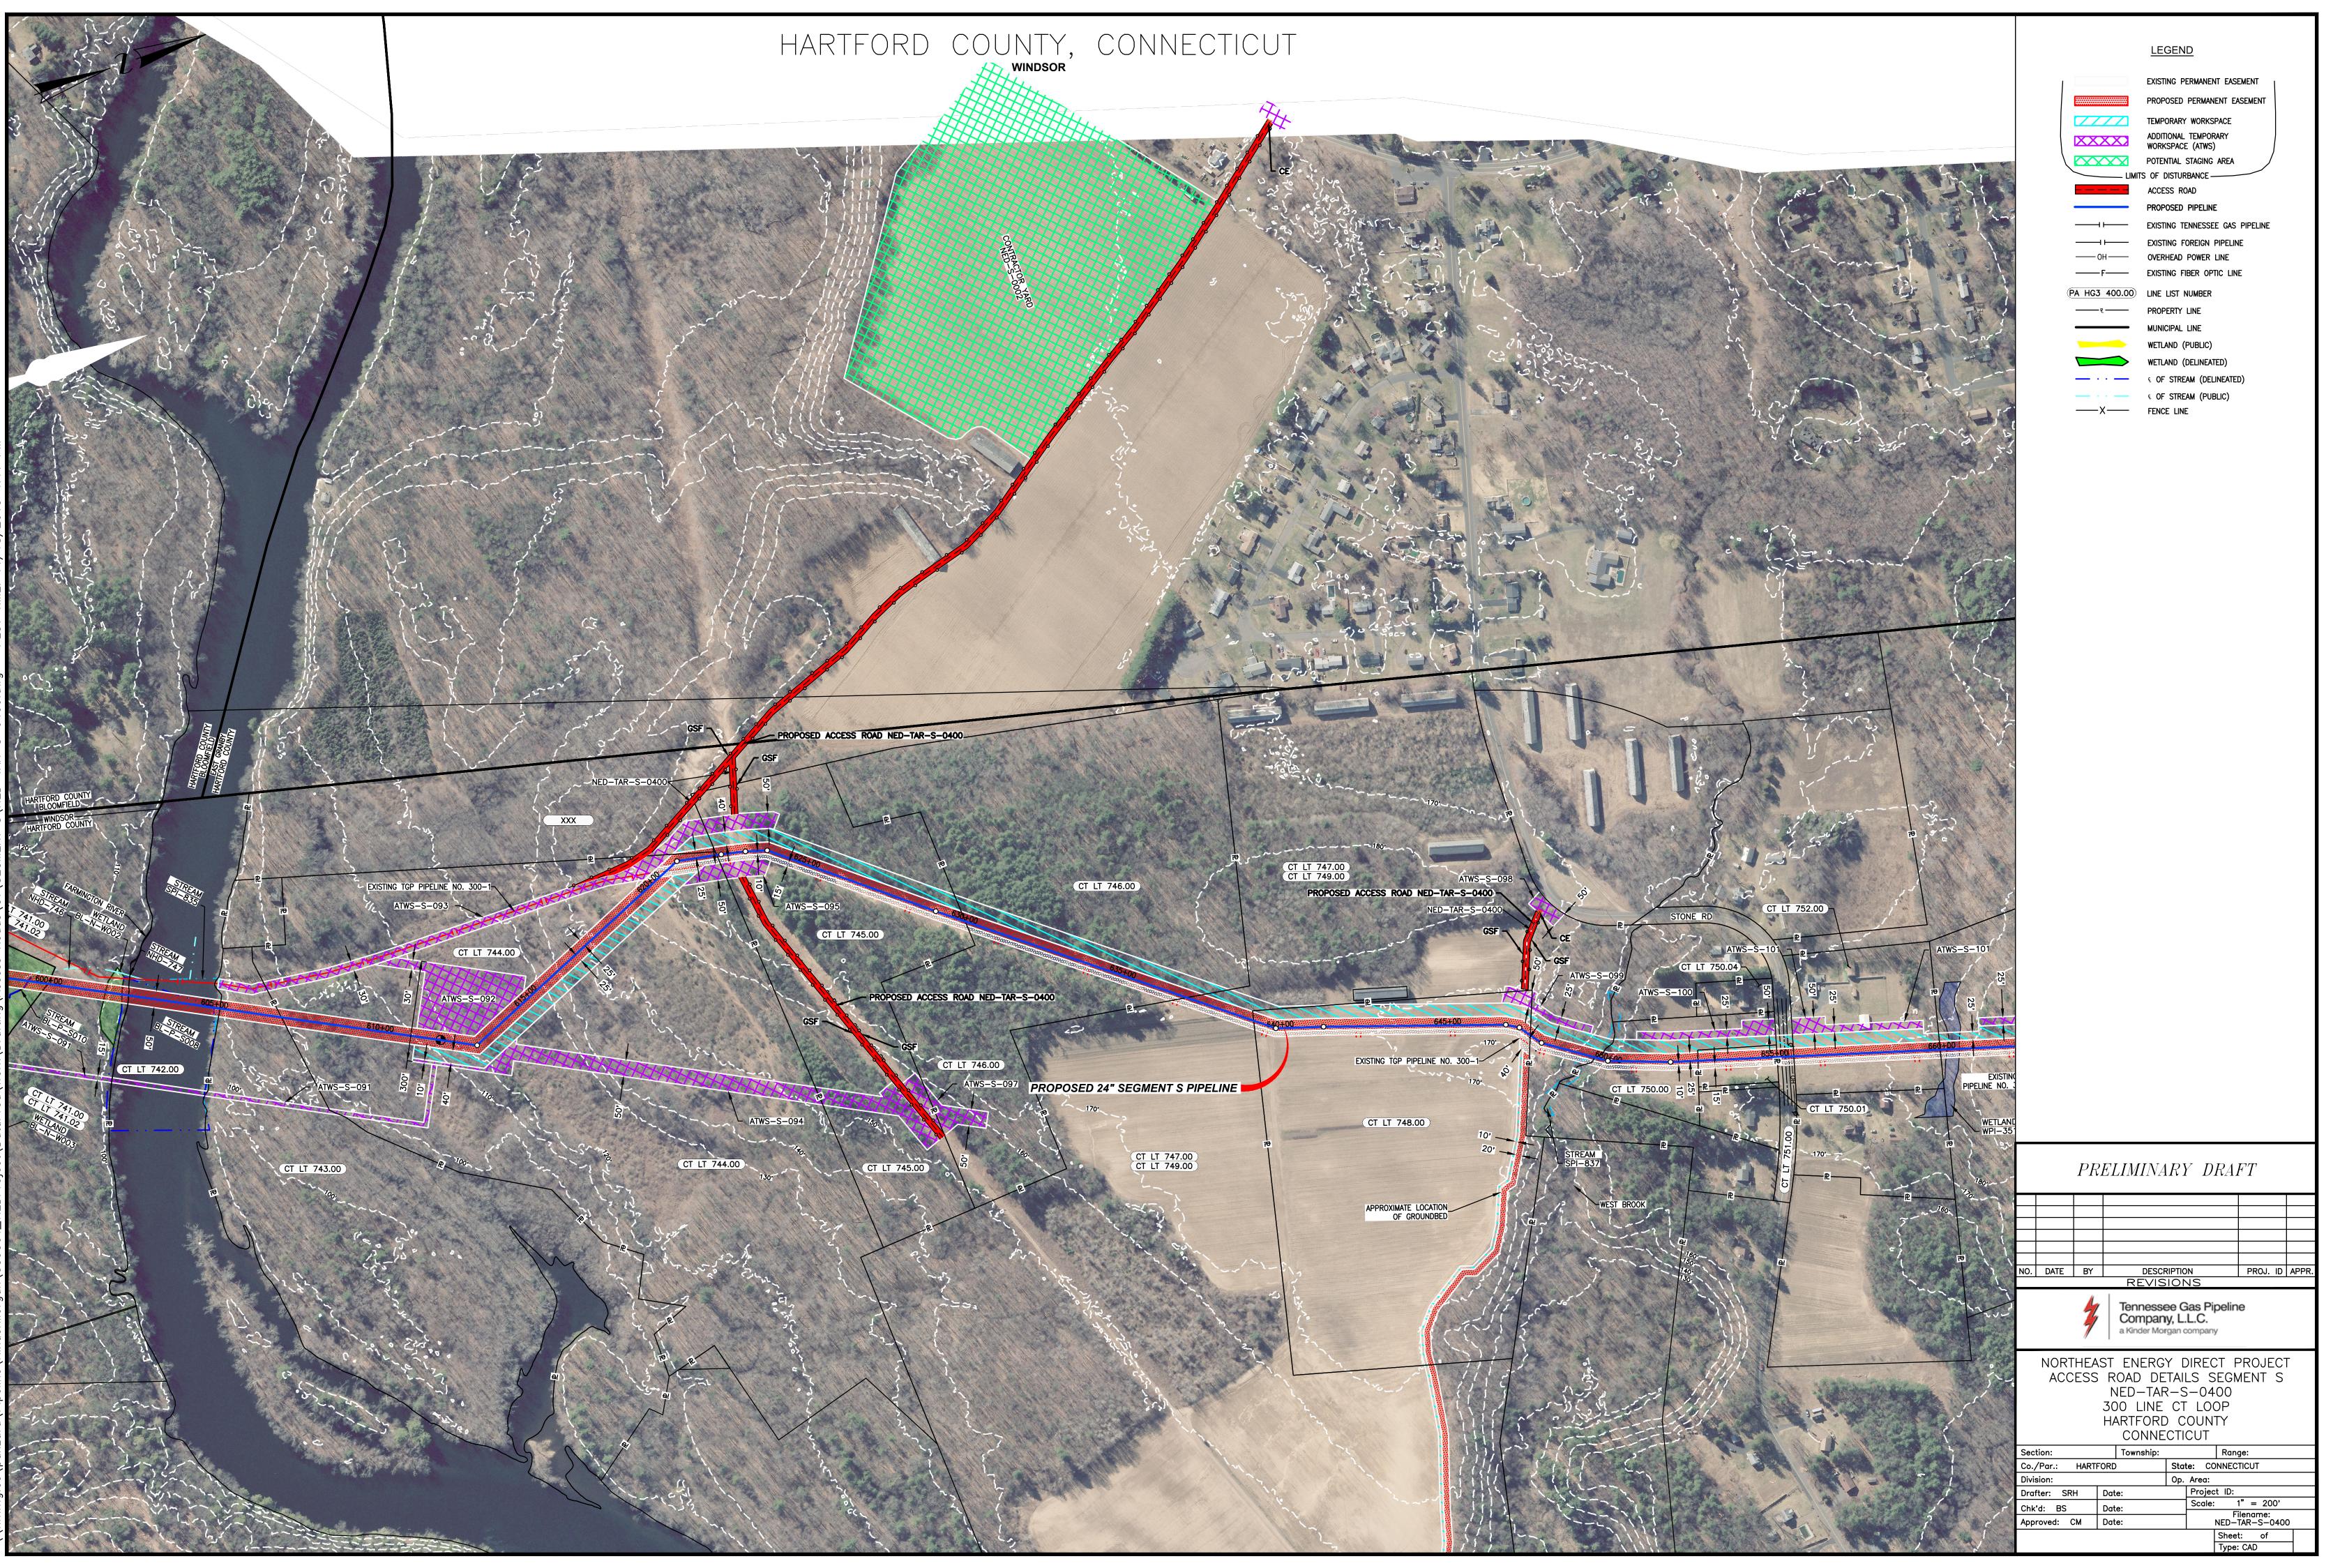

EXISTING PERMANENT EASEMENT PROPOSED PERMANENT EASEMENT TEMPORARY WORKSPACE ADDITIONAL TEMPORARY WORKSPACE (ATWS) POTENTIAL STAGING AREA \_\_\_\_ LIMITS OF DISTURBANCE \_\_\_\_\_ ACCESS ROAD PROPOSED PIPELINE EXISTING TENNESSEE GAS PIPELINE EXISTING FOREIGN PIPELINE OVERHEAD POWER LINE (PA HG3 400.00) LINE LIST NUMBER

PROPERTY LINE MUNICIPAL LINE WETLAND (PUBLIC) WETLAND (DELINEATED) ----- C OF STREAM (DELINEATED) COF STREAM (PUBLIC) 

|                                                                                                                                                 |                                                                      |           |                    |                                   |       |       | _  |      |  |  |  |
|-------------------------------------------------------------------------------------------------------------------------------------------------|----------------------------------------------------------------------|-----------|--------------------|-----------------------------------|-------|-------|----|------|--|--|--|
|                                                                                                                                                 |                                                                      |           |                    |                                   |       |       | _  |      |  |  |  |
|                                                                                                                                                 |                                                                      |           |                    |                                   |       |       | _  |      |  |  |  |
| NO. DATE                                                                                                                                        | BY                                                                   | DESCR     |                    | N                                 |       | PROJ. | ID | APPR |  |  |  |
|                                                                                                                                                 |                                                                      | REVIS     |                    |                                   |       | 1100. |    |      |  |  |  |
|                                                                                                                                                 | Tennessee Gas Pipeline<br>Company, L.L.C.<br>a Kinder Morgan company |           |                    |                                   |       |       |    |      |  |  |  |
| NORTHEAST ENERGY DIRECT PROJECT<br>ACCESS ROAD DETAILS SEGMENT S<br>NED-TAR-S-0700 & 0800<br>300 LINE CT LOOP<br>HARTFORD COUNTY<br>CONNECTICUT |                                                                      |           |                    |                                   |       |       |    |      |  |  |  |
| Section:                                                                                                                                        |                                                                      | Township: | Range:             |                                   |       |       |    |      |  |  |  |
| Co./Par.:                                                                                                                                       | HARTF                                                                | ORD       | State: CONNECTICUT |                                   |       |       |    |      |  |  |  |
| Division:                                                                                                                                       |                                                                      |           | Op.                | Area:                             |       |       |    |      |  |  |  |
| Drafter: SRI                                                                                                                                    | 4                                                                    | Date:     | Project ID:        |                                   |       |       |    |      |  |  |  |
| Chk'd: BS                                                                                                                                       |                                                                      | Date:     |                    | Scale: 1" = 200'                  |       |       |    |      |  |  |  |
|                                                                                                                                                 | м                                                                    | Date:     |                    | Filename:<br>NED-TAR-S-0700 & 080 |       |       |    |      |  |  |  |
|                                                                                                                                                 |                                                                      |           |                    | Sheet: of                         |       |       |    |      |  |  |  |
|                                                                                                                                                 |                                                                      |           |                    |                                   | Туре: | CAD   |    |      |  |  |  |
|                                                                                                                                                 |                                                                      |           |                    |                                   |       |       |    |      |  |  |  |