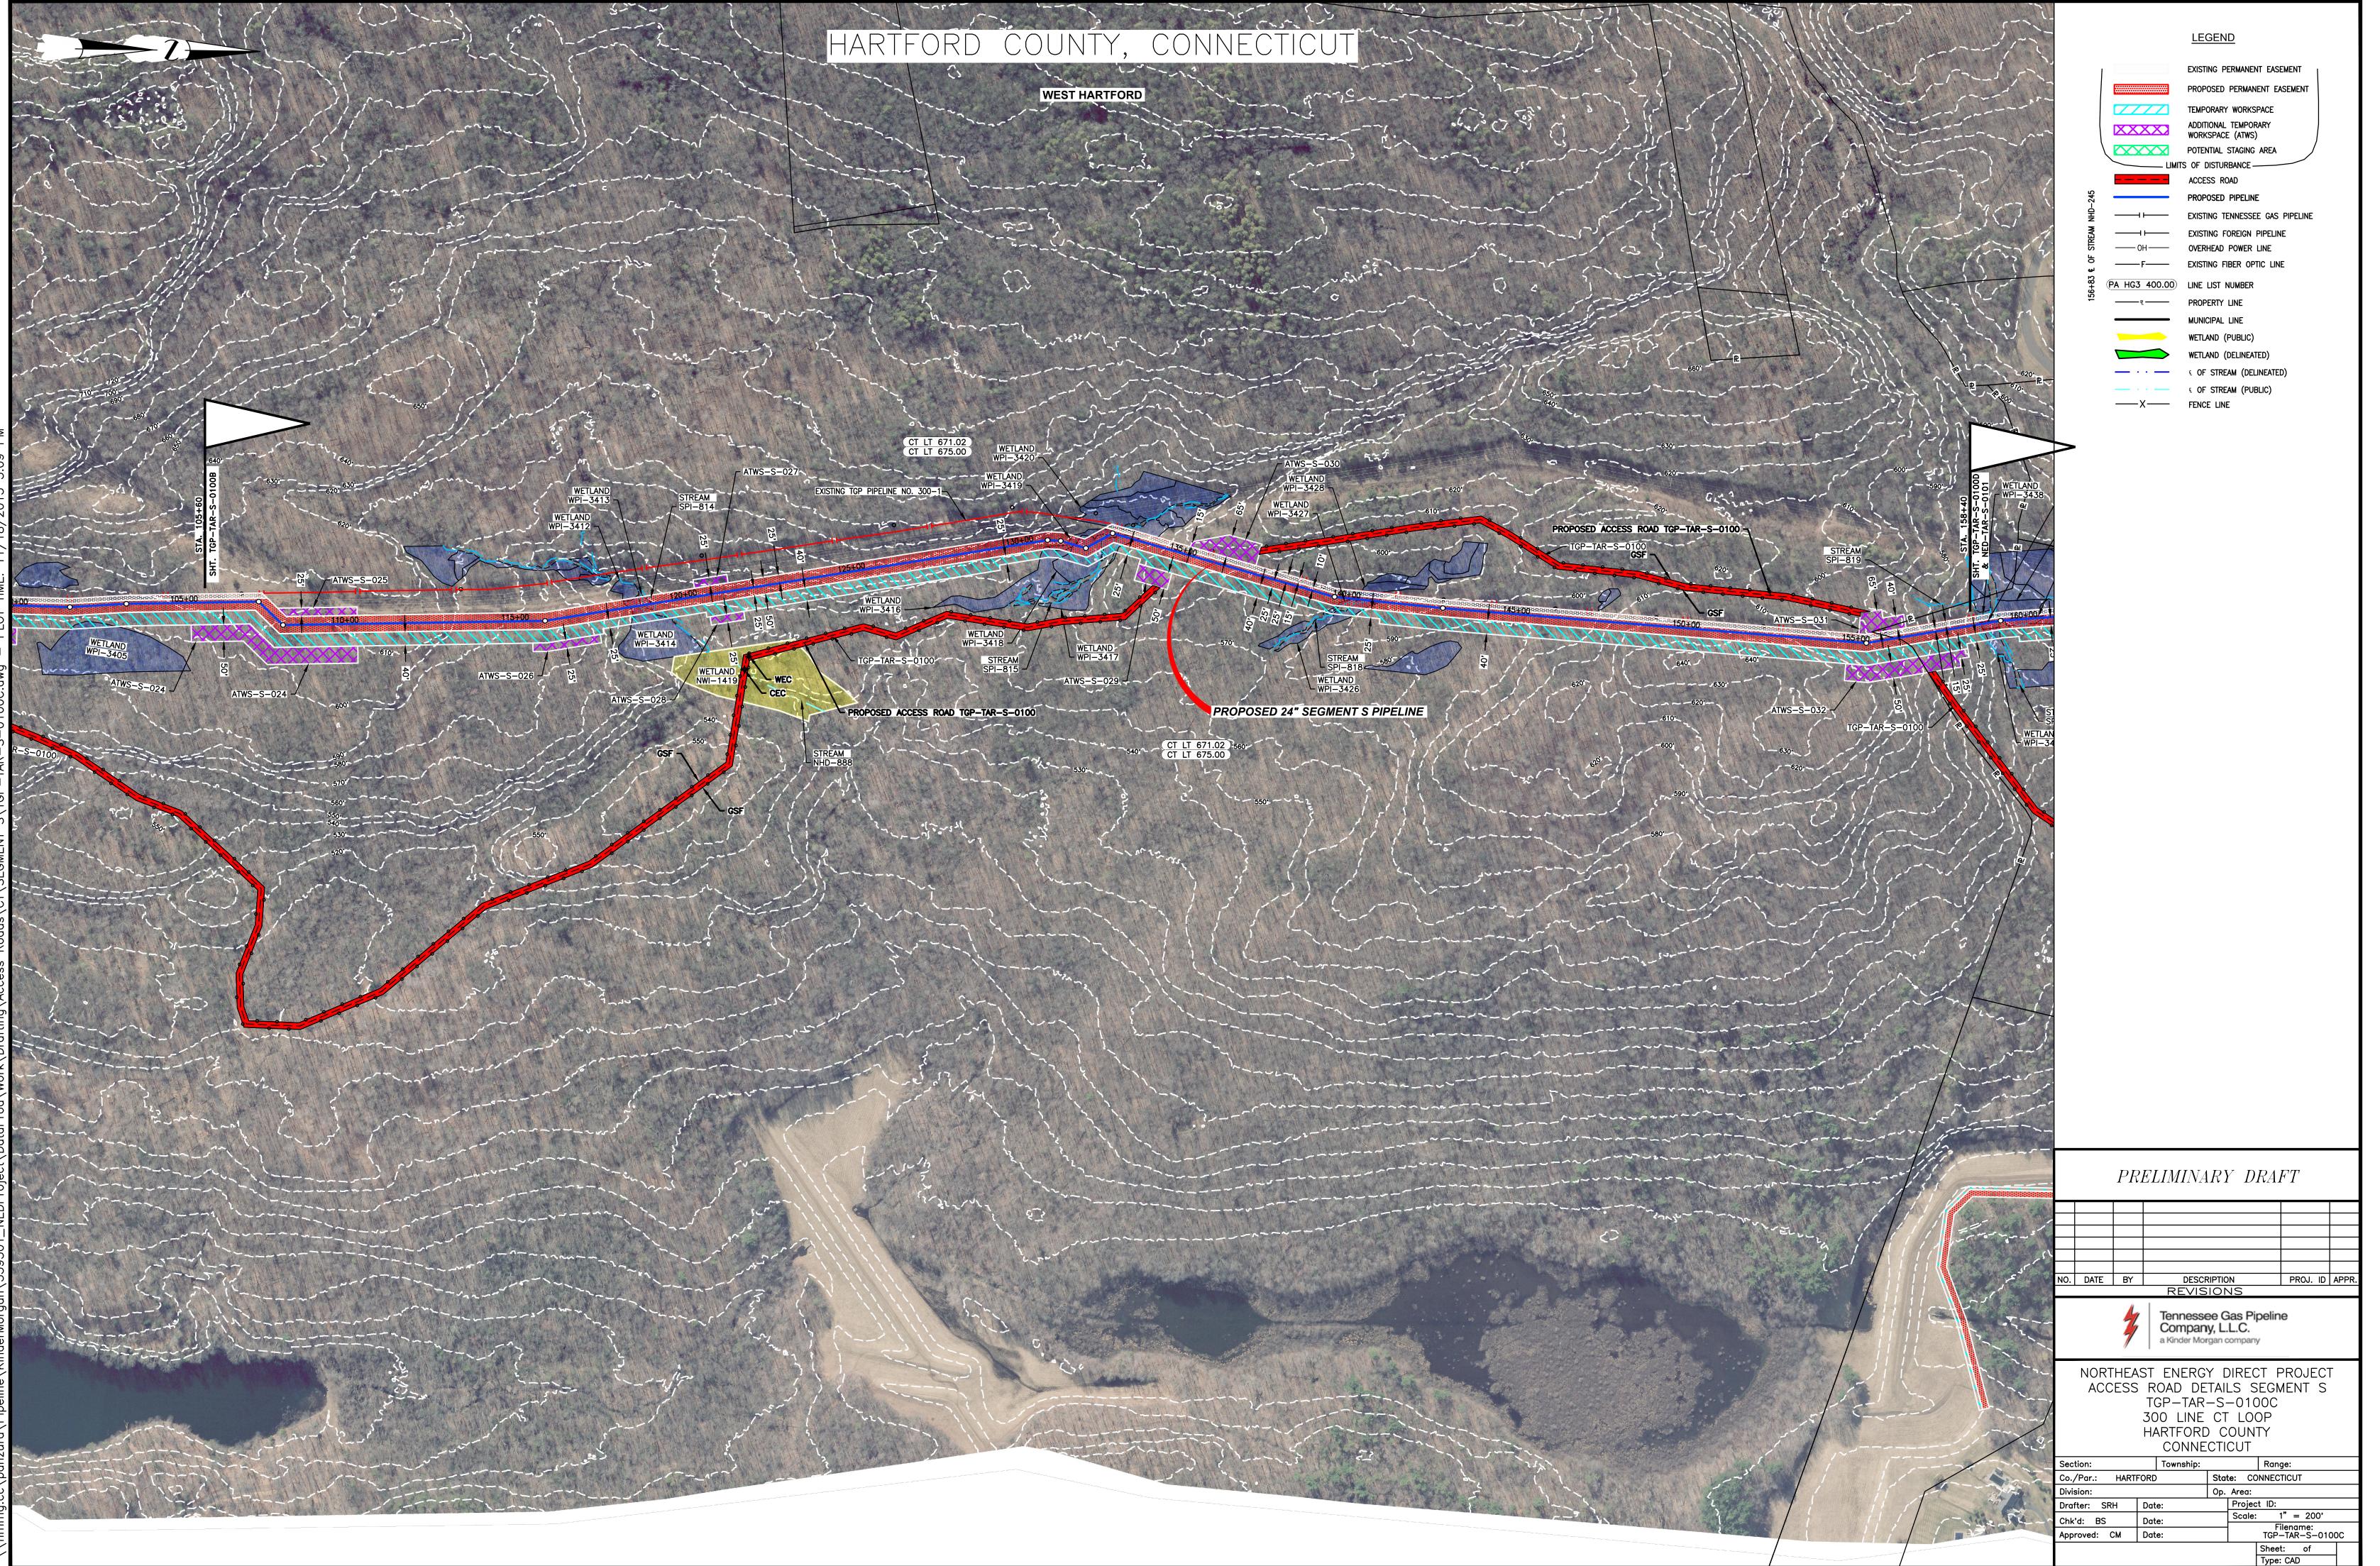

PROPOSED ACCESS ROAD NED-TAR-S-0900 -

# HARTFORD COUNTY, CONNECTICUT

|               | LEGEND                                   |
|---------------|------------------------------------------|
|               | EXISTING PERMANENT EASEMENT              |
|               | PROPOSED PERMANENT EASEMENT              |
| 7777          | TEMPORARY WORKSPACE                      |
| XXXX          | ADDITIONAL TEMPORARY<br>WORKSPACE (ATWS) |
|               | POTENTIAL STAGING AREA                   |
|               | S OF DISTURBANCE                         |
|               | ACCESS ROAD                              |
|               | PROPOSED PIPELINE                        |
| I I           | EXISTING TENNESSEE GAS PIPELINE          |
| ——II——        | EXISTING FOREIGN PIPELINE                |
| —— ОН ——      | OVERHEAD POWER LINE                      |
| —— F——        | EXISTING FIBER OPTIC LINE                |
| PA HG3 400.00 | LINE LIST NUMBER                         |

#### PROPERTY LINE MUNICIPAL LINE WETLAND (PUBLIC) WETLAND (DELINEATED) ----- • OF STREAM (PUBLIC) -----X----- FENCE LINE

|      |                                                                                                                                          |            | $\square$ |           |                    |       |       |                    |      |       |  |
|------|------------------------------------------------------------------------------------------------------------------------------------------|------------|-----------|-----------|--------------------|-------|-------|--------------------|------|-------|--|
| ┢──┤ |                                                                                                                                          | '          | ├──       |           |                    |       |       |                    |      |       |  |
| ┟──┤ |                                                                                                                                          | i          | ┢──       |           |                    |       |       |                    | -    |       |  |
|      |                                                                                                                                          |            |           |           |                    |       |       |                    |      |       |  |
|      |                                                                                                                                          |            |           |           |                    |       |       |                    |      |       |  |
| NO.  | DATE                                                                                                                                     | BY         |           |           |                    |       |       | PROJ.              | ID   | APPR. |  |
|      |                                                                                                                                          |            |           | REVIS     | IOr                | 1S    |       |                    |      |       |  |
|      | Tennessee Gas Pipeline<br>Company, L.L.C.<br>a Kinder Morgan company                                                                     |            |           |           |                    |       |       |                    |      |       |  |
|      | NORTHEAST ENERGY DIRECT PROJECT<br>ACCESS ROAD DETAILS SEGMENT S<br>NED-TAR-S-0900<br>300 LINE CT LOOP<br>HARTFORD COUNTY<br>CONNECTICUT |            |           |           |                    |       |       |                    |      |       |  |
|      | tion:                                                                                                                                    |            |           | Township: |                    |       | Rang  |                    |      |       |  |
| Co./ | /Par.:                                                                                                                                   | HARTFO     | JRD       |           | State: CONNECTICUT |       |       |                    |      |       |  |
|      | sion:                                                                                                                                    |            |           |           | Op. Area:          |       |       |                    |      |       |  |
| Draf | fter: SRI                                                                                                                                | <u>н  </u> | Date      | :         | Project ID:        |       |       |                    |      |       |  |
| Chk' | 'd: BS                                                                                                                                   |            | Date      | »:        |                    | Scale |       | l" = 20<br>lename: | 0'   |       |  |
| Арри | roved: C                                                                                                                                 | СМ         | Date      | »:        |                    |       |       | iename:<br>FAR—S—C | 0000 | )     |  |
|      |                                                                                                                                          | . <u> </u> |           |           |                    |       | Sheet |                    |      | Τ     |  |
|      |                                                                                                                                          |            |           |           |                    |       | Type: | CAD                |      |       |  |