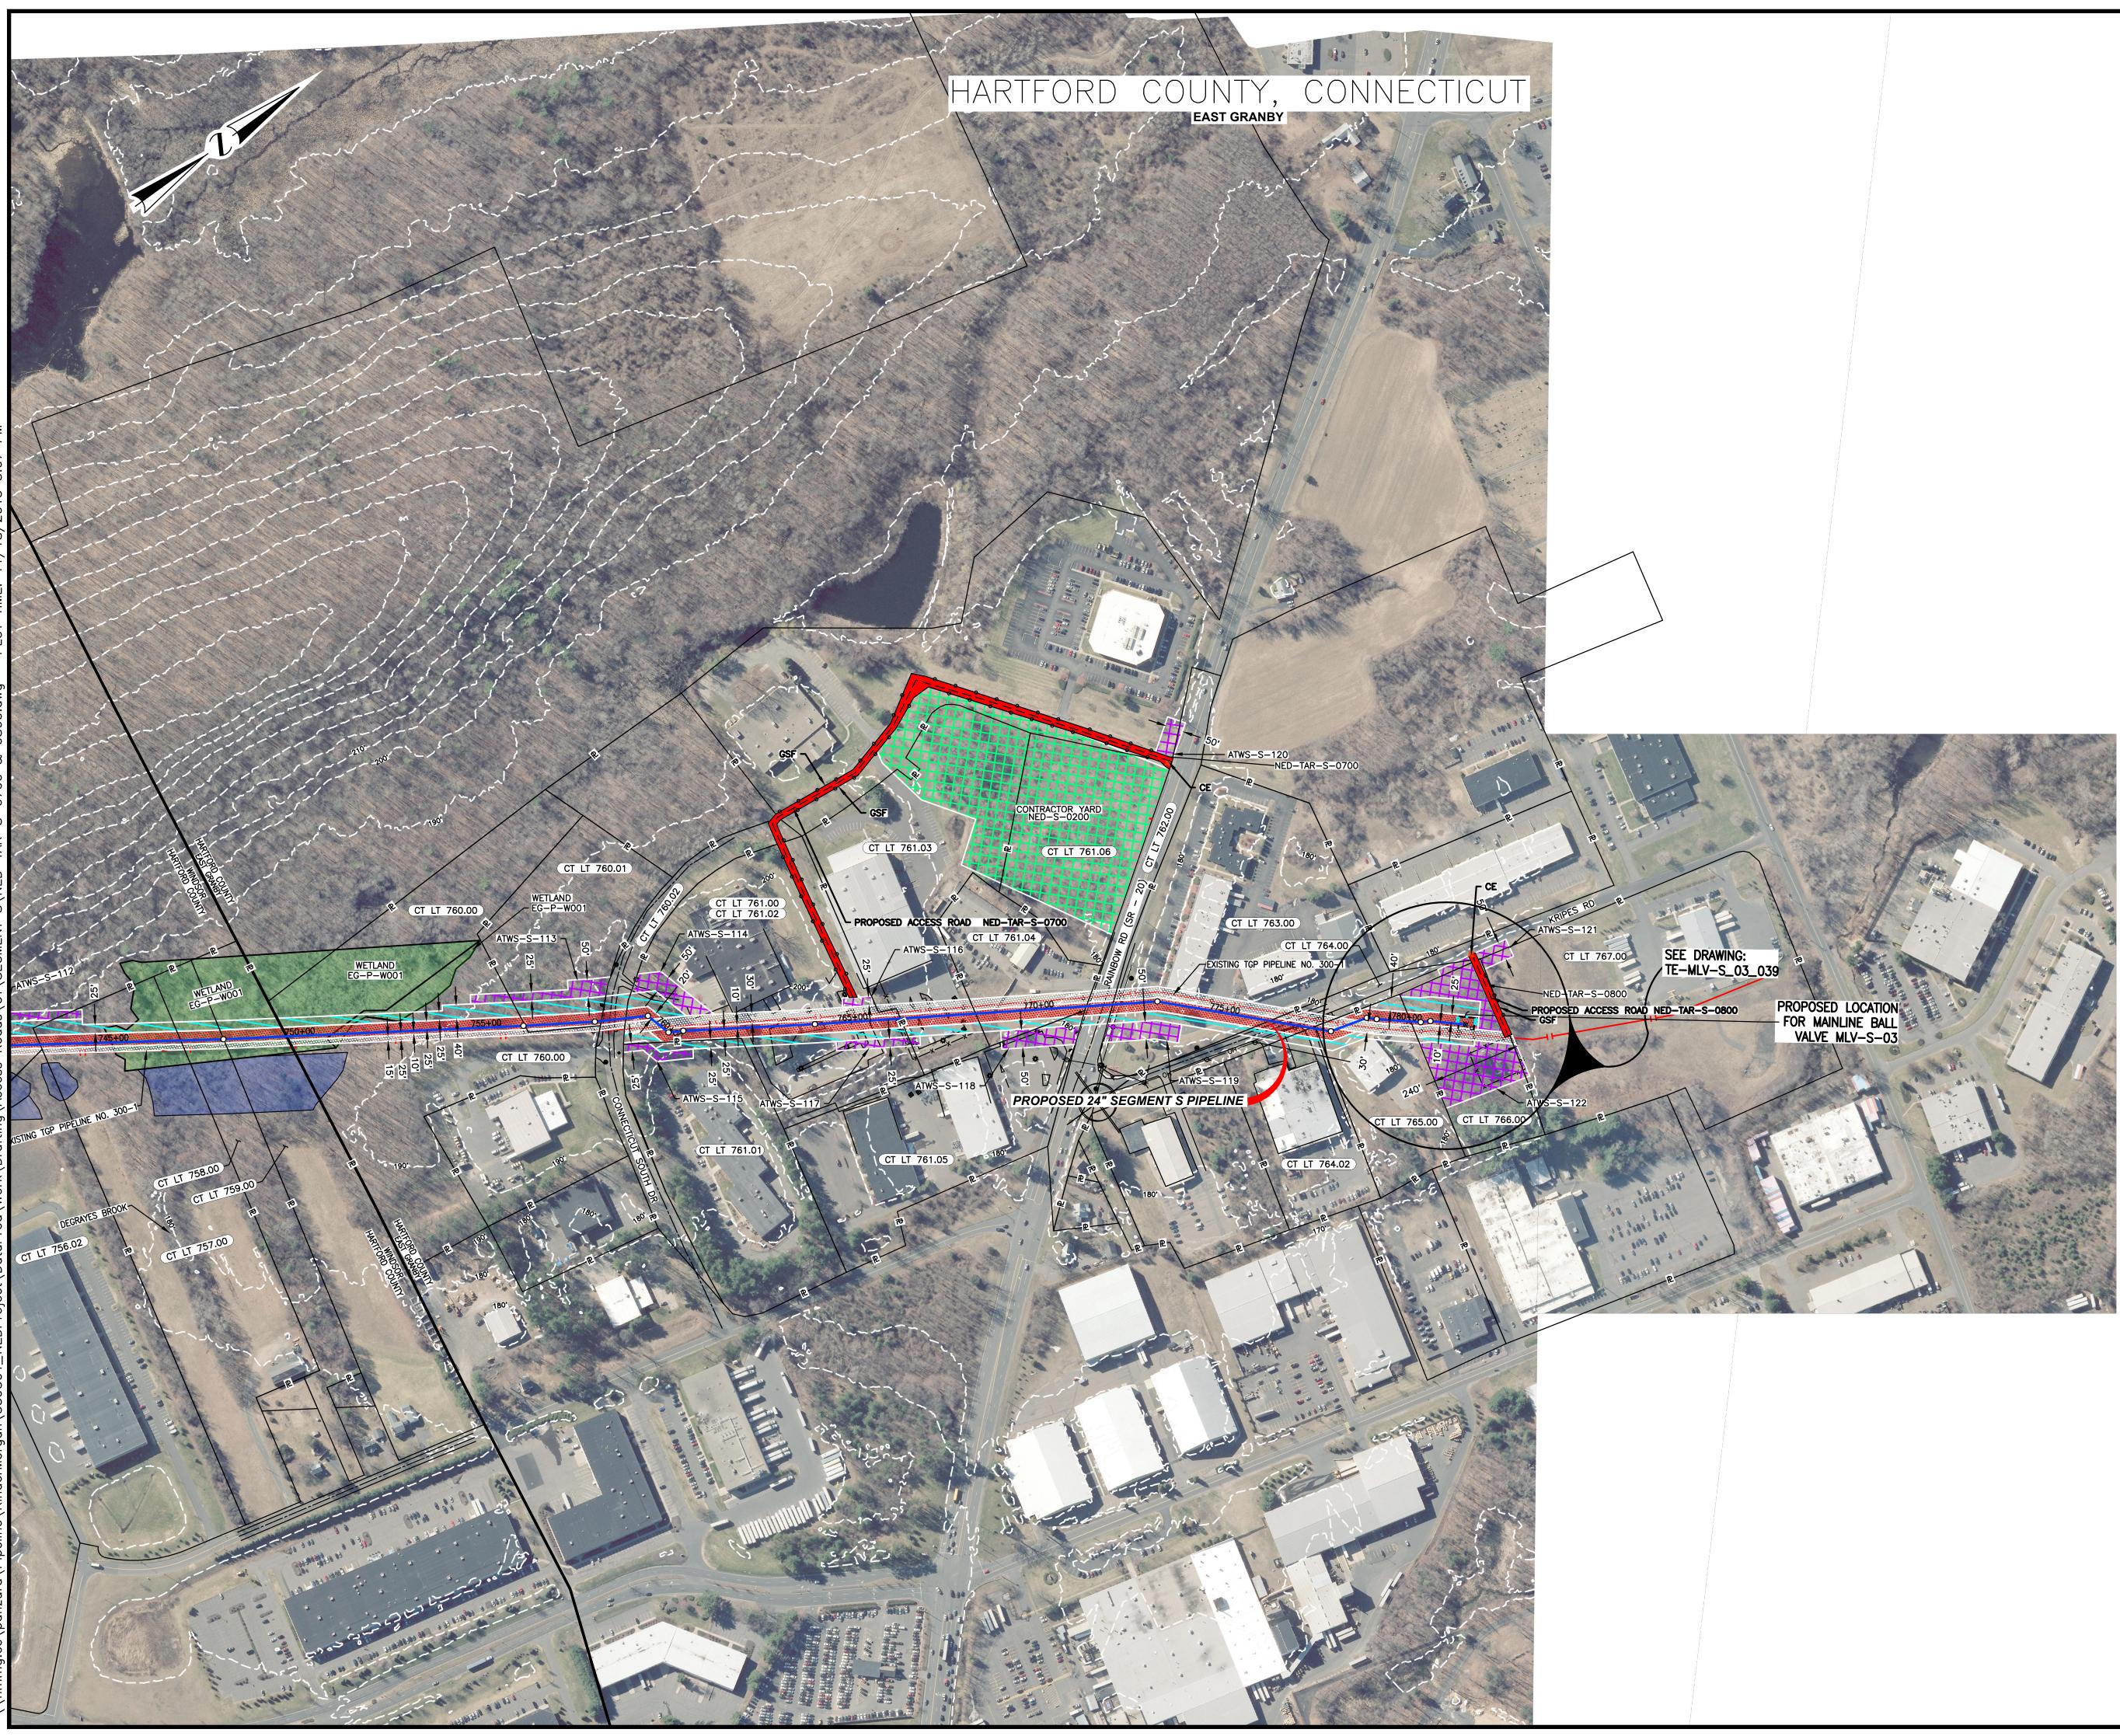

(PA HG3 400.00) LINE LIST NUMBER PROPERTY LINE MUNICIPAL LINE WETLAND (PUBLIC) WETLAND (DELINEATED) ----- • OF STREAM (DELINEATED) ----- • OF STREAM (PUBLIC)

|                    |                                                                                                                                                           |       | _    |             |                    |                                            |       |          |    |       |  |  |
|--------------------|-----------------------------------------------------------------------------------------------------------------------------------------------------------|-------|------|-------------|--------------------|--------------------------------------------|-------|----------|----|-------|--|--|
|                    |                                                                                                                                                           |       | -    |             |                    |                                            |       |          |    |       |  |  |
| NO.                | DATE                                                                                                                                                      | BY    |      | DESCR       |                    | )N                                         |       | PROJ.    | ID | APPR. |  |  |
|                    | 5, 2                                                                                                                                                      |       |      | REVIS       |                    |                                            |       |          |    |       |  |  |
|                    | Tennessee Gas Pipeline<br>Company, L.L.C.<br>a Kinder Morgan company                                                                                      |       |      |             |                    |                                            |       |          |    |       |  |  |
|                    | NORTHEAST ENERGY DIRECT PROJECT<br>ACCESS ROAD DETAILS SEGMENT S<br>TGP-TAR-S-0200 & NED-TAR-S-0300<br>300 LINE CT LOOP<br>HARTFORD COUNTY<br>CONNECTICUT |       |      |             |                    |                                            |       |          |    |       |  |  |
| Sec                | tion:                                                                                                                                                     |       |      | Township:   |                    | Range:                                     |       |          |    |       |  |  |
| Co.,               | /Par.:                                                                                                                                                    | HARTI | FORD | )           | State: CONNECTICUT |                                            |       |          |    |       |  |  |
| Division:          |                                                                                                                                                           |       |      |             |                    | Op. Area:                                  |       |          |    |       |  |  |
| Drat               | fter: SR                                                                                                                                                  | Dat   | te:  | Project ID: |                    |                                            |       |          |    |       |  |  |
| Chk'd: BS Date:    |                                                                                                                                                           |       |      |             |                    | Scale:                                     |       | l" = 200 | 0' |       |  |  |
| Approved: CM Date: |                                                                                                                                                           |       |      |             |                    | Filename:<br>TGP-TAR-S-0200 & NED-TAR-S-03 |       |          |    |       |  |  |
|                    |                                                                                                                                                           |       |      |             |                    |                                            | Sheet | t: of    |    |       |  |  |
|                    |                                                                                                                                                           |       |      |             |                    |                                            | Type: | CAD      |    |       |  |  |

### PROPOSED PERMANENT EASEMENT TEMPORARY WORKSPACE

POTENTIAL STAGING AREA \_ LIMITS OF DISTURBANCE -----ACCESS ROAD

PROPOSED PIPELINE EXISTING TENNESSEE GAS PIPELINE EXISTING FOREIGN PIPELINE OVERHEAD POWER LINE 

PA HG3 400.00) LINE LIST NUMBER PROPERTY LINE MUNICIPAL LINE WETLAND (PUBLIC) WETLAND (DELINEATED) ----- • OF STREAM (DELINEATED) ---- C OF STREAM (PUBLIC) ------X------ FENCE LINE

|                    |                                                                                                                                          |      | _   |           |                    |                               |       |       |    |       |  |
|--------------------|------------------------------------------------------------------------------------------------------------------------------------------|------|-----|-----------|--------------------|-------------------------------|-------|-------|----|-------|--|
|                    |                                                                                                                                          |      | _   |           |                    |                               |       |       |    |       |  |
|                    |                                                                                                                                          |      | -   |           |                    |                               |       |       |    |       |  |
|                    |                                                                                                                                          |      | +   |           |                    |                               |       |       |    |       |  |
|                    |                                                                                                                                          |      |     |           |                    |                               |       |       |    |       |  |
| NO.                | DATE                                                                                                                                     | BY   |     | DESCF     | RIPTIC             | N                             |       | PROJ. | ID | APPR. |  |
|                    |                                                                                                                                          |      |     | REVIS     | 101                | ٧S                            |       |       |    |       |  |
|                    | Tennessee Gas Pipeline<br>Company, L.L.C.<br>a Kinder Morgan company                                                                     |      |     |           |                    |                               |       |       |    |       |  |
|                    | NORTHEAST ENERGY DIRECT PROJECT<br>ACCESS ROAD DETAILS SEGMENT S<br>TGP-TAR-S-0300<br>300 LINE CT LOOP<br>HARTFORD COUNTY<br>CONNECTICUT |      |     |           |                    |                               |       |       |    |       |  |
| Sect               | tion:                                                                                                                                    |      |     | Township: |                    | Range:                        |       |       |    |       |  |
| Co./               | 'Par.:                                                                                                                                   | HART | ORD | 1         | State: CONNECTICUT |                               |       |       |    |       |  |
| Division:          |                                                                                                                                          |      |     |           |                    | Op. Area:                     |       |       |    |       |  |
| Draf               | Drafter: SRH Date:                                                                                                                       |      |     |           |                    | Project ID:                   |       |       |    |       |  |
| Chk'               | Chk'd: BS Date:                                                                                                                          |      |     |           |                    | Scale: 1" = 200'<br>Filename: |       |       |    |       |  |
| Approved: CM Date: |                                                                                                                                          |      |     |           |                    | TGP-TAR-S-0300                |       |       |    |       |  |
| Sheet:             |                                                                                                                                          |      |     |           |                    |                               |       |       |    |       |  |
|                    |                                                                                                                                          |      |     |           |                    |                               | Type: | CAD   |    |       |  |

EXISTING PERMANENT EASEMENT PROPOSED PERMANENT EASEMENT TEMPORARY WORKSPACE ADDITIONAL TEMPORARY WORKSPACE (ATWS) POTENTIAL STAGING AREA \_\_\_\_ LIMITS OF DISTURBANCE \_\_\_\_\_ ACCESS ROAD PROPOSED PIPELINE EXISTING TENNESSEE GAS PIPELINE EXISTING FOREIGN PIPELINE OVERHEAD POWER LINE (PA HG3 400.00) LINE LIST NUMBER

PROPERTY LINE MUNICIPAL LINE WETLAND (PUBLIC) WETLAND (DELINEATED) ----- C OF STREAM (DELINEATED) COF STREAM (PUBLIC) 

|                                                                                                                                                 |                                                                      |           |                    |                                   |       |       | _  |      |  |  |  |
|-------------------------------------------------------------------------------------------------------------------------------------------------|----------------------------------------------------------------------|-----------|--------------------|-----------------------------------|-------|-------|----|------|--|--|--|
|                                                                                                                                                 |                                                                      |           |                    |                                   |       |       | _  |      |  |  |  |
|                                                                                                                                                 |                                                                      |           |                    |                                   |       |       | _  |      |  |  |  |
| NO. DATE                                                                                                                                        | BY                                                                   | DESCR     |                    | N                                 |       | PROJ. | ID | APPR |  |  |  |
|                                                                                                                                                 |                                                                      | REVIS     |                    |                                   |       | 1100. |    |      |  |  |  |
|                                                                                                                                                 | Tennessee Gas Pipeline<br>Company, L.L.C.<br>a Kinder Morgan company |           |                    |                                   |       |       |    |      |  |  |  |
| NORTHEAST ENERGY DIRECT PROJECT<br>ACCESS ROAD DETAILS SEGMENT S<br>NED-TAR-S-0700 & 0800<br>300 LINE CT LOOP<br>HARTFORD COUNTY<br>CONNECTICUT |                                                                      |           |                    |                                   |       |       |    |      |  |  |  |
| Section:                                                                                                                                        |                                                                      | Township: | Range:             |                                   |       |       |    |      |  |  |  |
| Co./Par.:                                                                                                                                       | HARTF                                                                | ORD       | State: CONNECTICUT |                                   |       |       |    |      |  |  |  |
| Division:                                                                                                                                       |                                                                      |           | Op.                | Area:                             |       |       |    |      |  |  |  |
| Drafter: SRI                                                                                                                                    | 4                                                                    | Date:     | Project ID:        |                                   |       |       |    |      |  |  |  |
| Chk'd: BS                                                                                                                                       |                                                                      | Date:     |                    | Scale: 1" = 200'                  |       |       |    |      |  |  |  |
|                                                                                                                                                 | м                                                                    | Date:     |                    | Filename:<br>NED-TAR-S-0700 & 080 |       |       |    |      |  |  |  |
|                                                                                                                                                 |                                                                      |           |                    | Sheet: of                         |       |       |    |      |  |  |  |
|                                                                                                                                                 |                                                                      |           |                    |                                   | Туре: | CAD   |    |      |  |  |  |
|                                                                                                                                                 |                                                                      |           |                    |                                   |       |       |    |      |  |  |  |