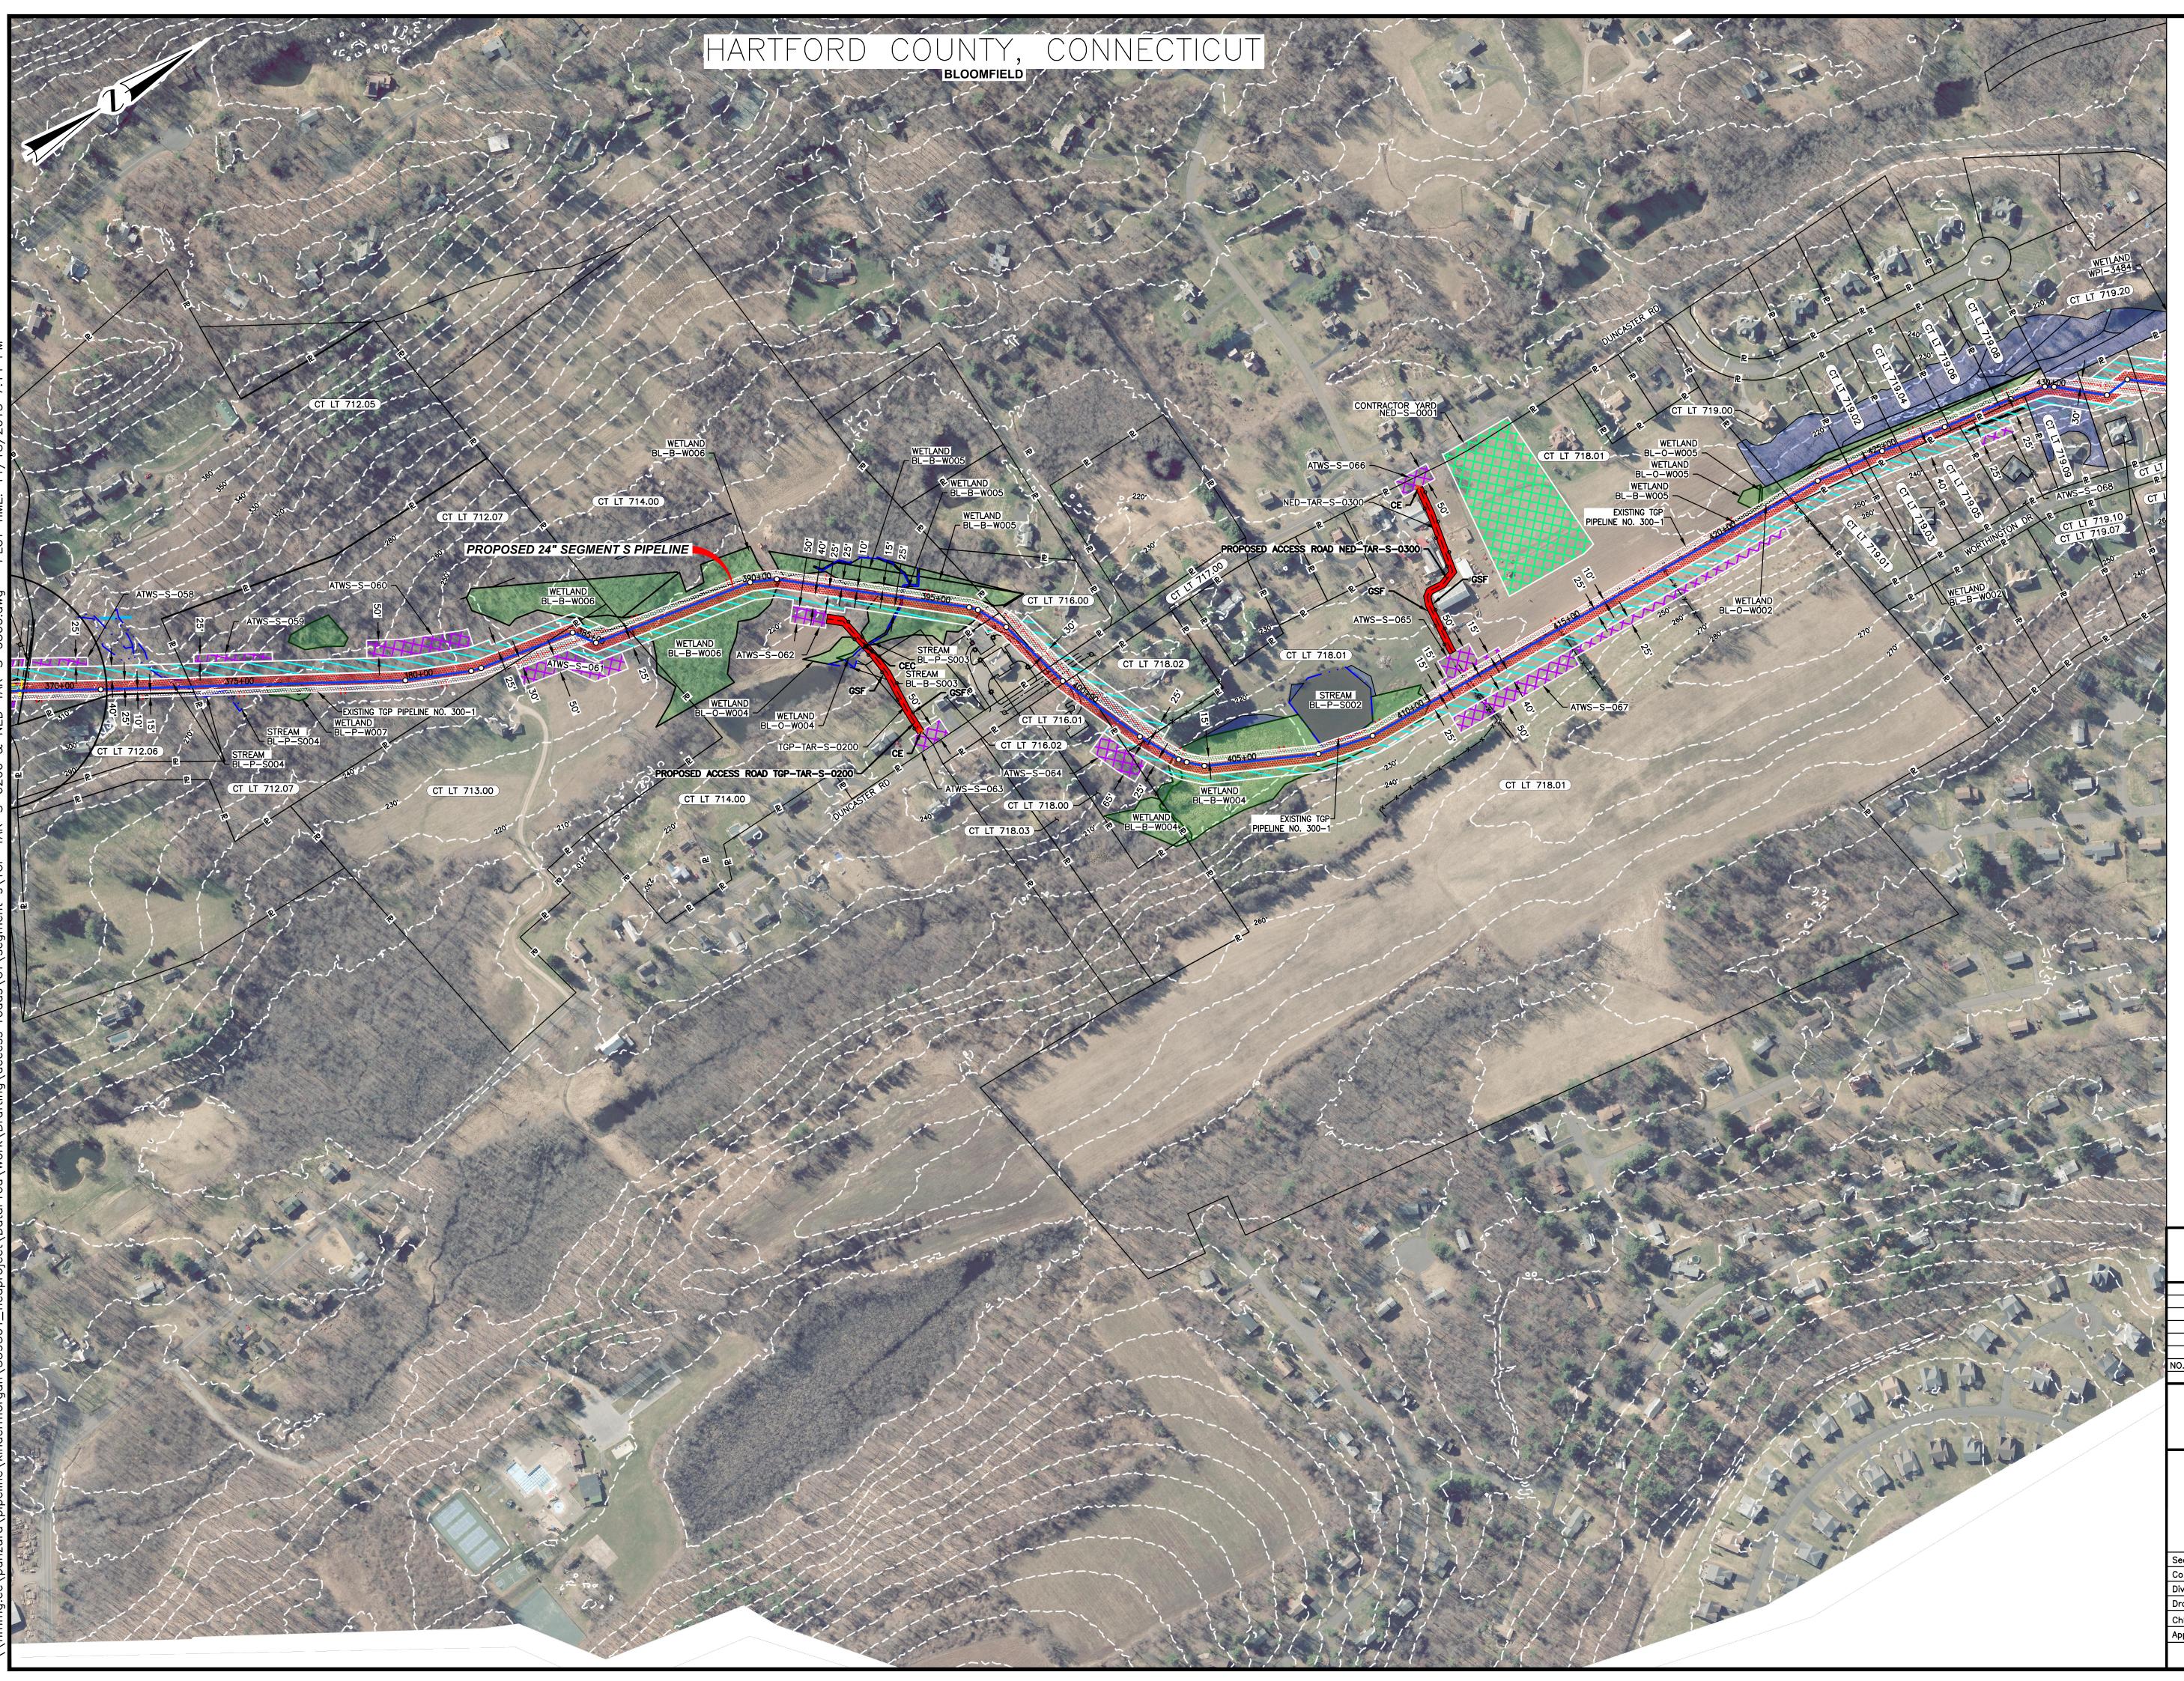

### PROPOSED PERMANENT EASEMENT TEMPORARY WORKSPACE

POTENTIAL STAGING AREA \_\_\_\_\_ LIMITS OF DISTURBANCE \_\_\_\_\_

PROPOSED PIPELINE EXISTING TENNESSEE GAS PIPELINE EXISTING FOREIGN PIPELINE OVERHEAD POWER LINE 

(PA HG3 400.00) LINE LIST NUMBER PROPERTY LINE MUNICIPAL LINE WETLAND (PUBLIC) WETLAND (DELINEATED) ----- • OF STREAM (DELINEATED) ----- • OF STREAM (PUBLIC)

|                    |                                                                                                                                                           |       | _    |             |                    |                                            |       |          |    |       |  |  |
|--------------------|-----------------------------------------------------------------------------------------------------------------------------------------------------------|-------|------|-------------|--------------------|--------------------------------------------|-------|----------|----|-------|--|--|
|                    |                                                                                                                                                           |       | -    |             |                    |                                            |       |          |    |       |  |  |
| NO.                | DATE                                                                                                                                                      | BY    |      | DESCR       |                    | )N                                         |       | PROJ.    | ID | APPR. |  |  |
|                    | 5, 2                                                                                                                                                      |       |      | REVIS       |                    |                                            |       |          |    |       |  |  |
|                    | Tennessee Gas Pipeline<br>Company, L.L.C.<br>a Kinder Morgan company                                                                                      |       |      |             |                    |                                            |       |          |    |       |  |  |
|                    | NORTHEAST ENERGY DIRECT PROJECT<br>ACCESS ROAD DETAILS SEGMENT S<br>TGP-TAR-S-0200 & NED-TAR-S-0300<br>300 LINE CT LOOP<br>HARTFORD COUNTY<br>CONNECTICUT |       |      |             |                    |                                            |       |          |    |       |  |  |
| Sec                | tion:                                                                                                                                                     |       |      | Township:   |                    | Range:                                     |       |          |    |       |  |  |
| Co.,               | /Par.:                                                                                                                                                    | HARTI | FORD | )           | State: CONNECTICUT |                                            |       |          |    |       |  |  |
| Division:          |                                                                                                                                                           |       |      |             |                    | Op. Area:                                  |       |          |    |       |  |  |
| Drat               | fter: SR                                                                                                                                                  | Dat   | te:  | Project ID: |                    |                                            |       |          |    |       |  |  |
| Chk'd: BS Date:    |                                                                                                                                                           |       |      |             |                    | Scale:                                     |       | l" = 200 | 0' |       |  |  |
| Approved: CM Date: |                                                                                                                                                           |       |      |             |                    | Filename:<br>TGP-TAR-S-0200 & NED-TAR-S-03 |       |          |    |       |  |  |
|                    |                                                                                                                                                           |       |      |             |                    |                                            | Sheet | t: of    |    |       |  |  |
|                    |                                                                                                                                                           |       |      |             |                    |                                            | Type: | CAD      |    |       |  |  |