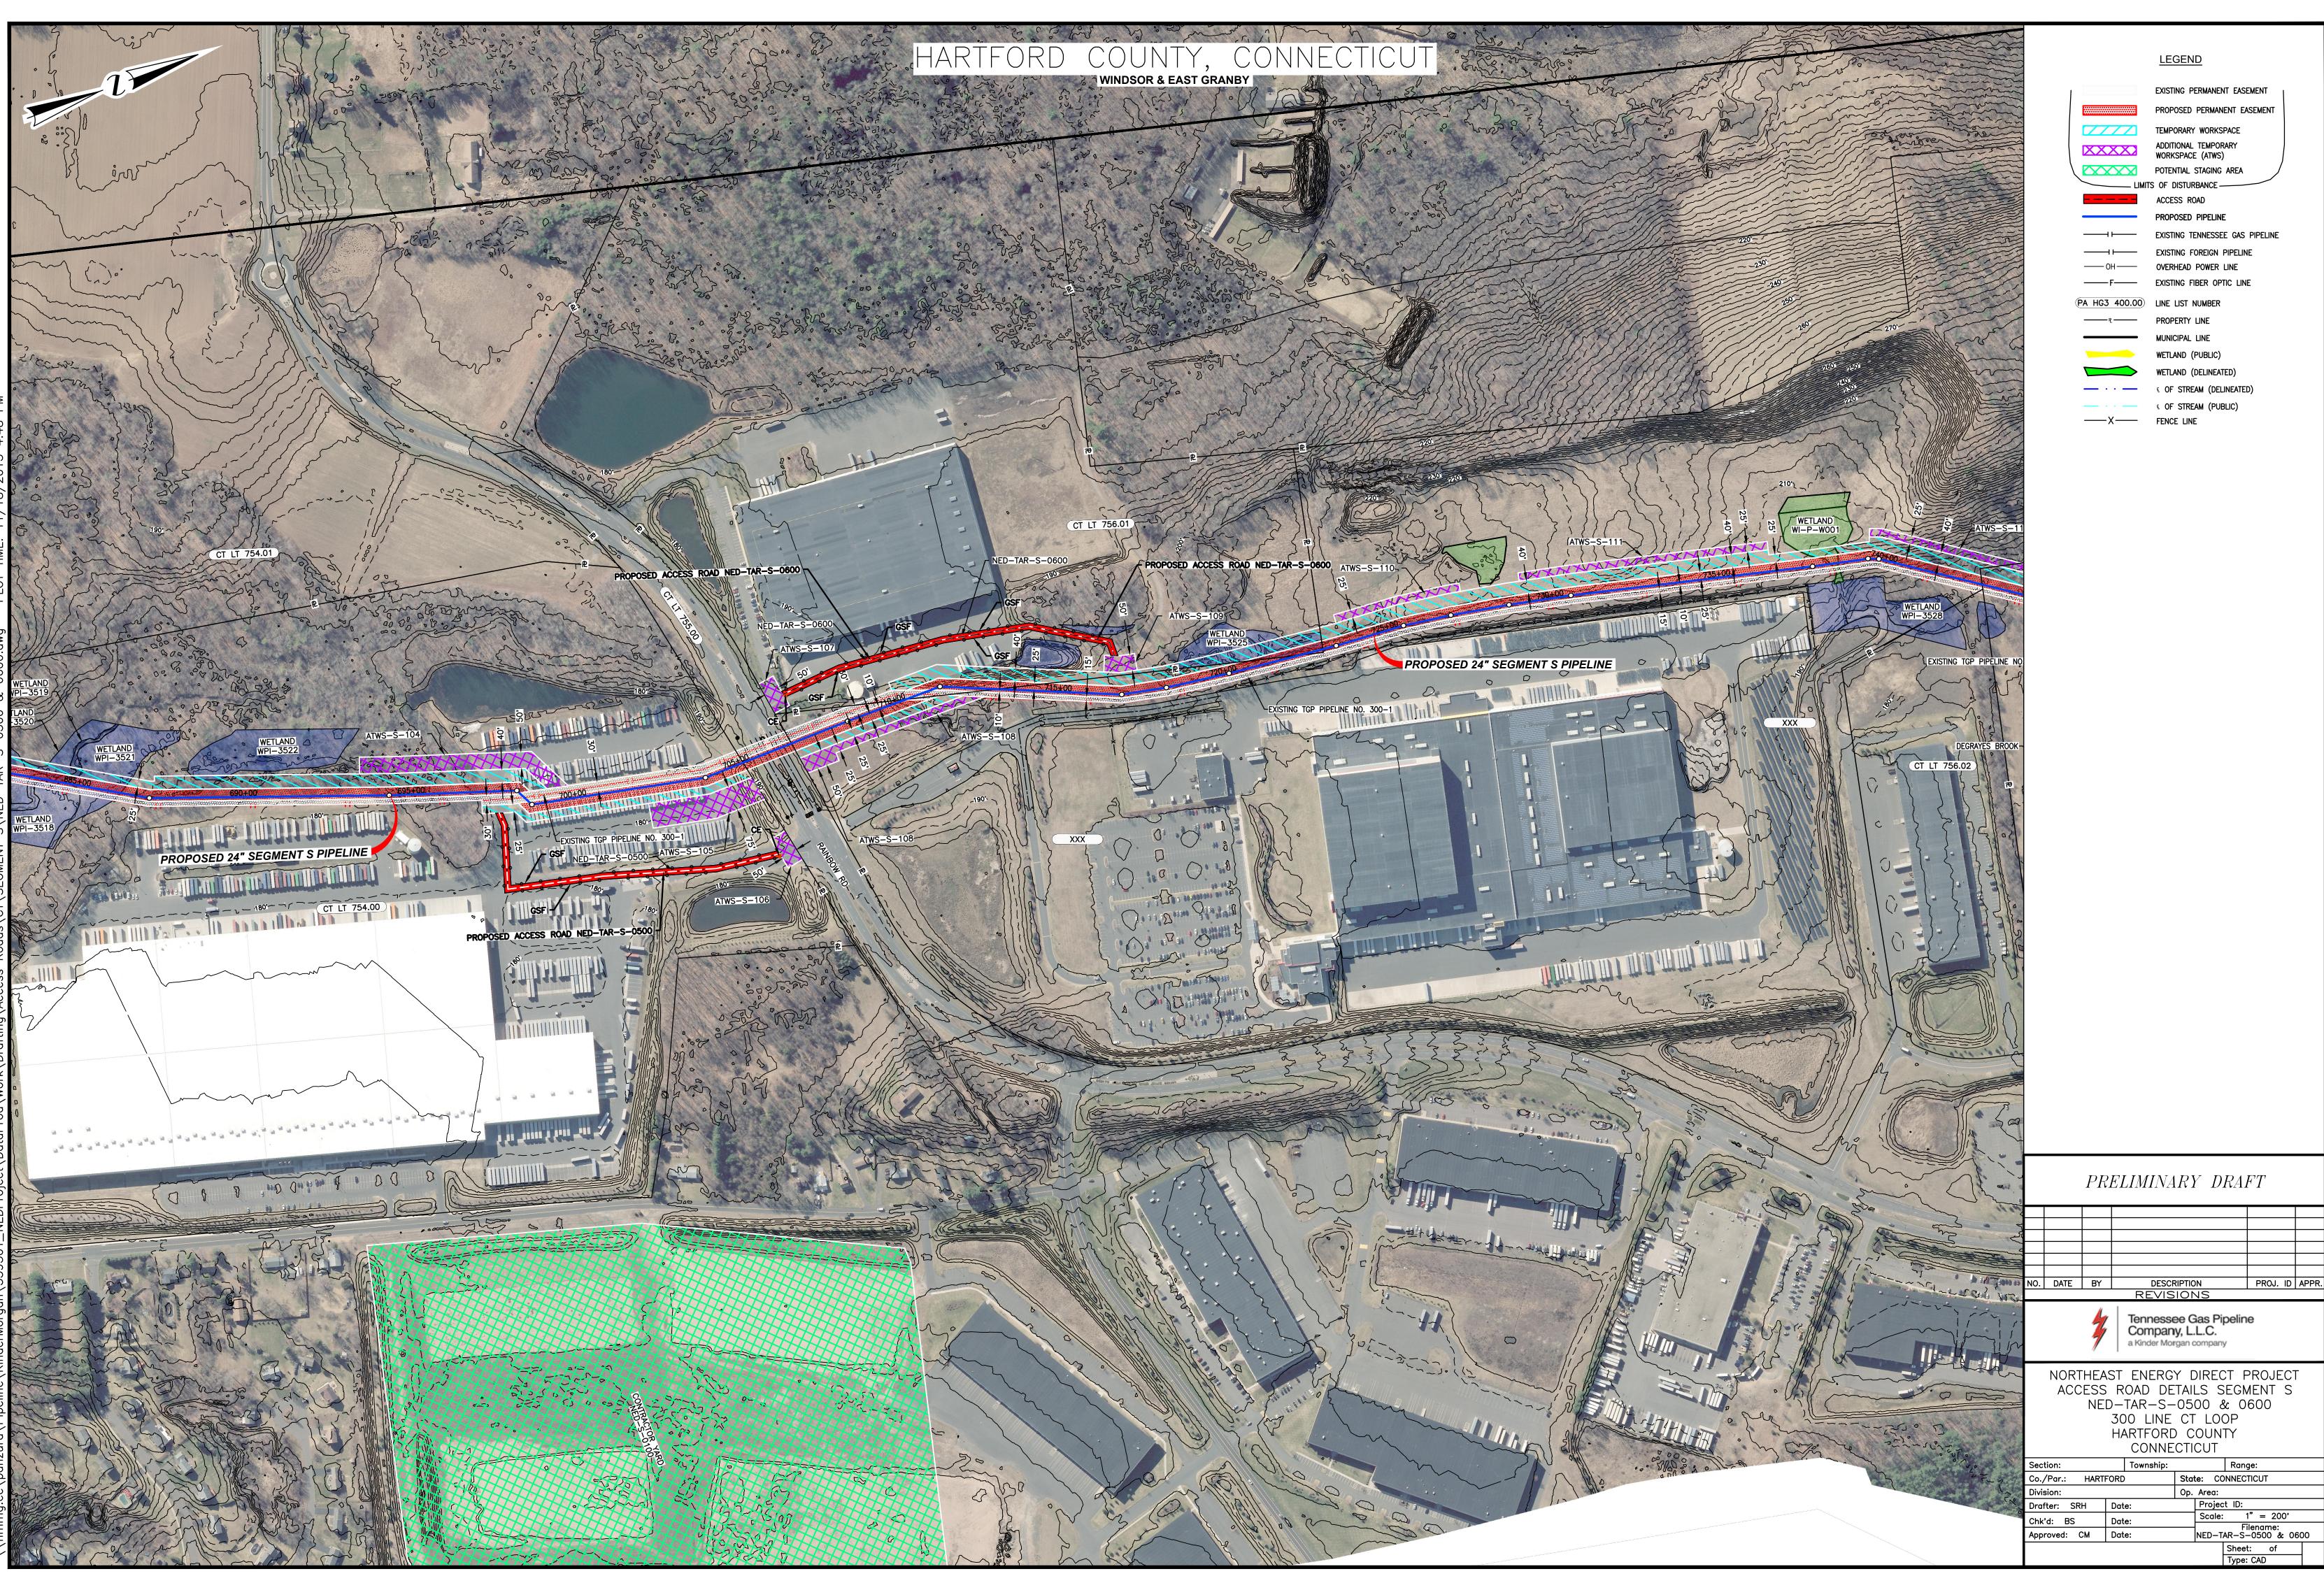

EXISTING PERMANENT EASEMENT PROPOSED PERMANENT EASEMENT TEMPORARY WORKSPACE ADDITIONAL TEMPORARY WORKSPACE (ATWS) POTENTIAL STAGING AREA \_\_\_\_ LIMITS OF DISTURBANCE \_\_\_\_\_ ACCESS ROAD PROPOSED PIPELINE EXISTING TENNESSEE GAS PIPELINE EXISTING FOREIGN PIPELINE OVERHEAD POWER LINE (PA HG3 400.00) LINE LIST NUMBER

PROPERTY LINE MUNICIPAL LINE WETLAND (PUBLIC) WETLAND (DELINEATED) ----- C OF STREAM (DELINEATED) COF STREAM (PUBLIC) 

|                                                                                                                                                 |                                                                      |           |                    |                                   |       |       | _  |      |  |  |  |
|-------------------------------------------------------------------------------------------------------------------------------------------------|----------------------------------------------------------------------|-----------|--------------------|-----------------------------------|-------|-------|----|------|--|--|--|
|                                                                                                                                                 |                                                                      |           |                    |                                   |       |       | _  |      |  |  |  |
|                                                                                                                                                 |                                                                      |           |                    |                                   |       |       | _  |      |  |  |  |
| NO. DATE                                                                                                                                        | BY                                                                   | DESCR     |                    | N                                 |       | PROJ. | ID | APPR |  |  |  |
|                                                                                                                                                 |                                                                      | REVIS     |                    |                                   |       | 1100. |    |      |  |  |  |
|                                                                                                                                                 | Tennessee Gas Pipeline<br>Company, L.L.C.<br>a Kinder Morgan company |           |                    |                                   |       |       |    |      |  |  |  |
| NORTHEAST ENERGY DIRECT PROJECT<br>ACCESS ROAD DETAILS SEGMENT S<br>NED-TAR-S-0700 & 0800<br>300 LINE CT LOOP<br>HARTFORD COUNTY<br>CONNECTICUT |                                                                      |           |                    |                                   |       |       |    |      |  |  |  |
| Section:                                                                                                                                        |                                                                      | Township: | Range:             |                                   |       |       |    |      |  |  |  |
| Co./Par.:                                                                                                                                       | HARTF                                                                | ORD       | State: CONNECTICUT |                                   |       |       |    |      |  |  |  |
| Division:                                                                                                                                       |                                                                      |           | Op.                | Area:                             |       |       |    |      |  |  |  |
| Drafter: SRI                                                                                                                                    | 4                                                                    | Date:     | Project ID:        |                                   |       |       |    |      |  |  |  |
| Chk'd: BS                                                                                                                                       |                                                                      | Date:     |                    | Scale: 1" = 200'                  |       |       |    |      |  |  |  |
|                                                                                                                                                 | м                                                                    | Date:     |                    | Filename:<br>NED-TAR-S-0700 & 080 |       |       |    |      |  |  |  |
|                                                                                                                                                 |                                                                      |           |                    | Sheet: of                         |       |       |    |      |  |  |  |
|                                                                                                                                                 |                                                                      |           |                    |                                   | Туре: | CAD   |    |      |  |  |  |
|                                                                                                                                                 |                                                                      |           |                    |                                   |       |       |    |      |  |  |  |