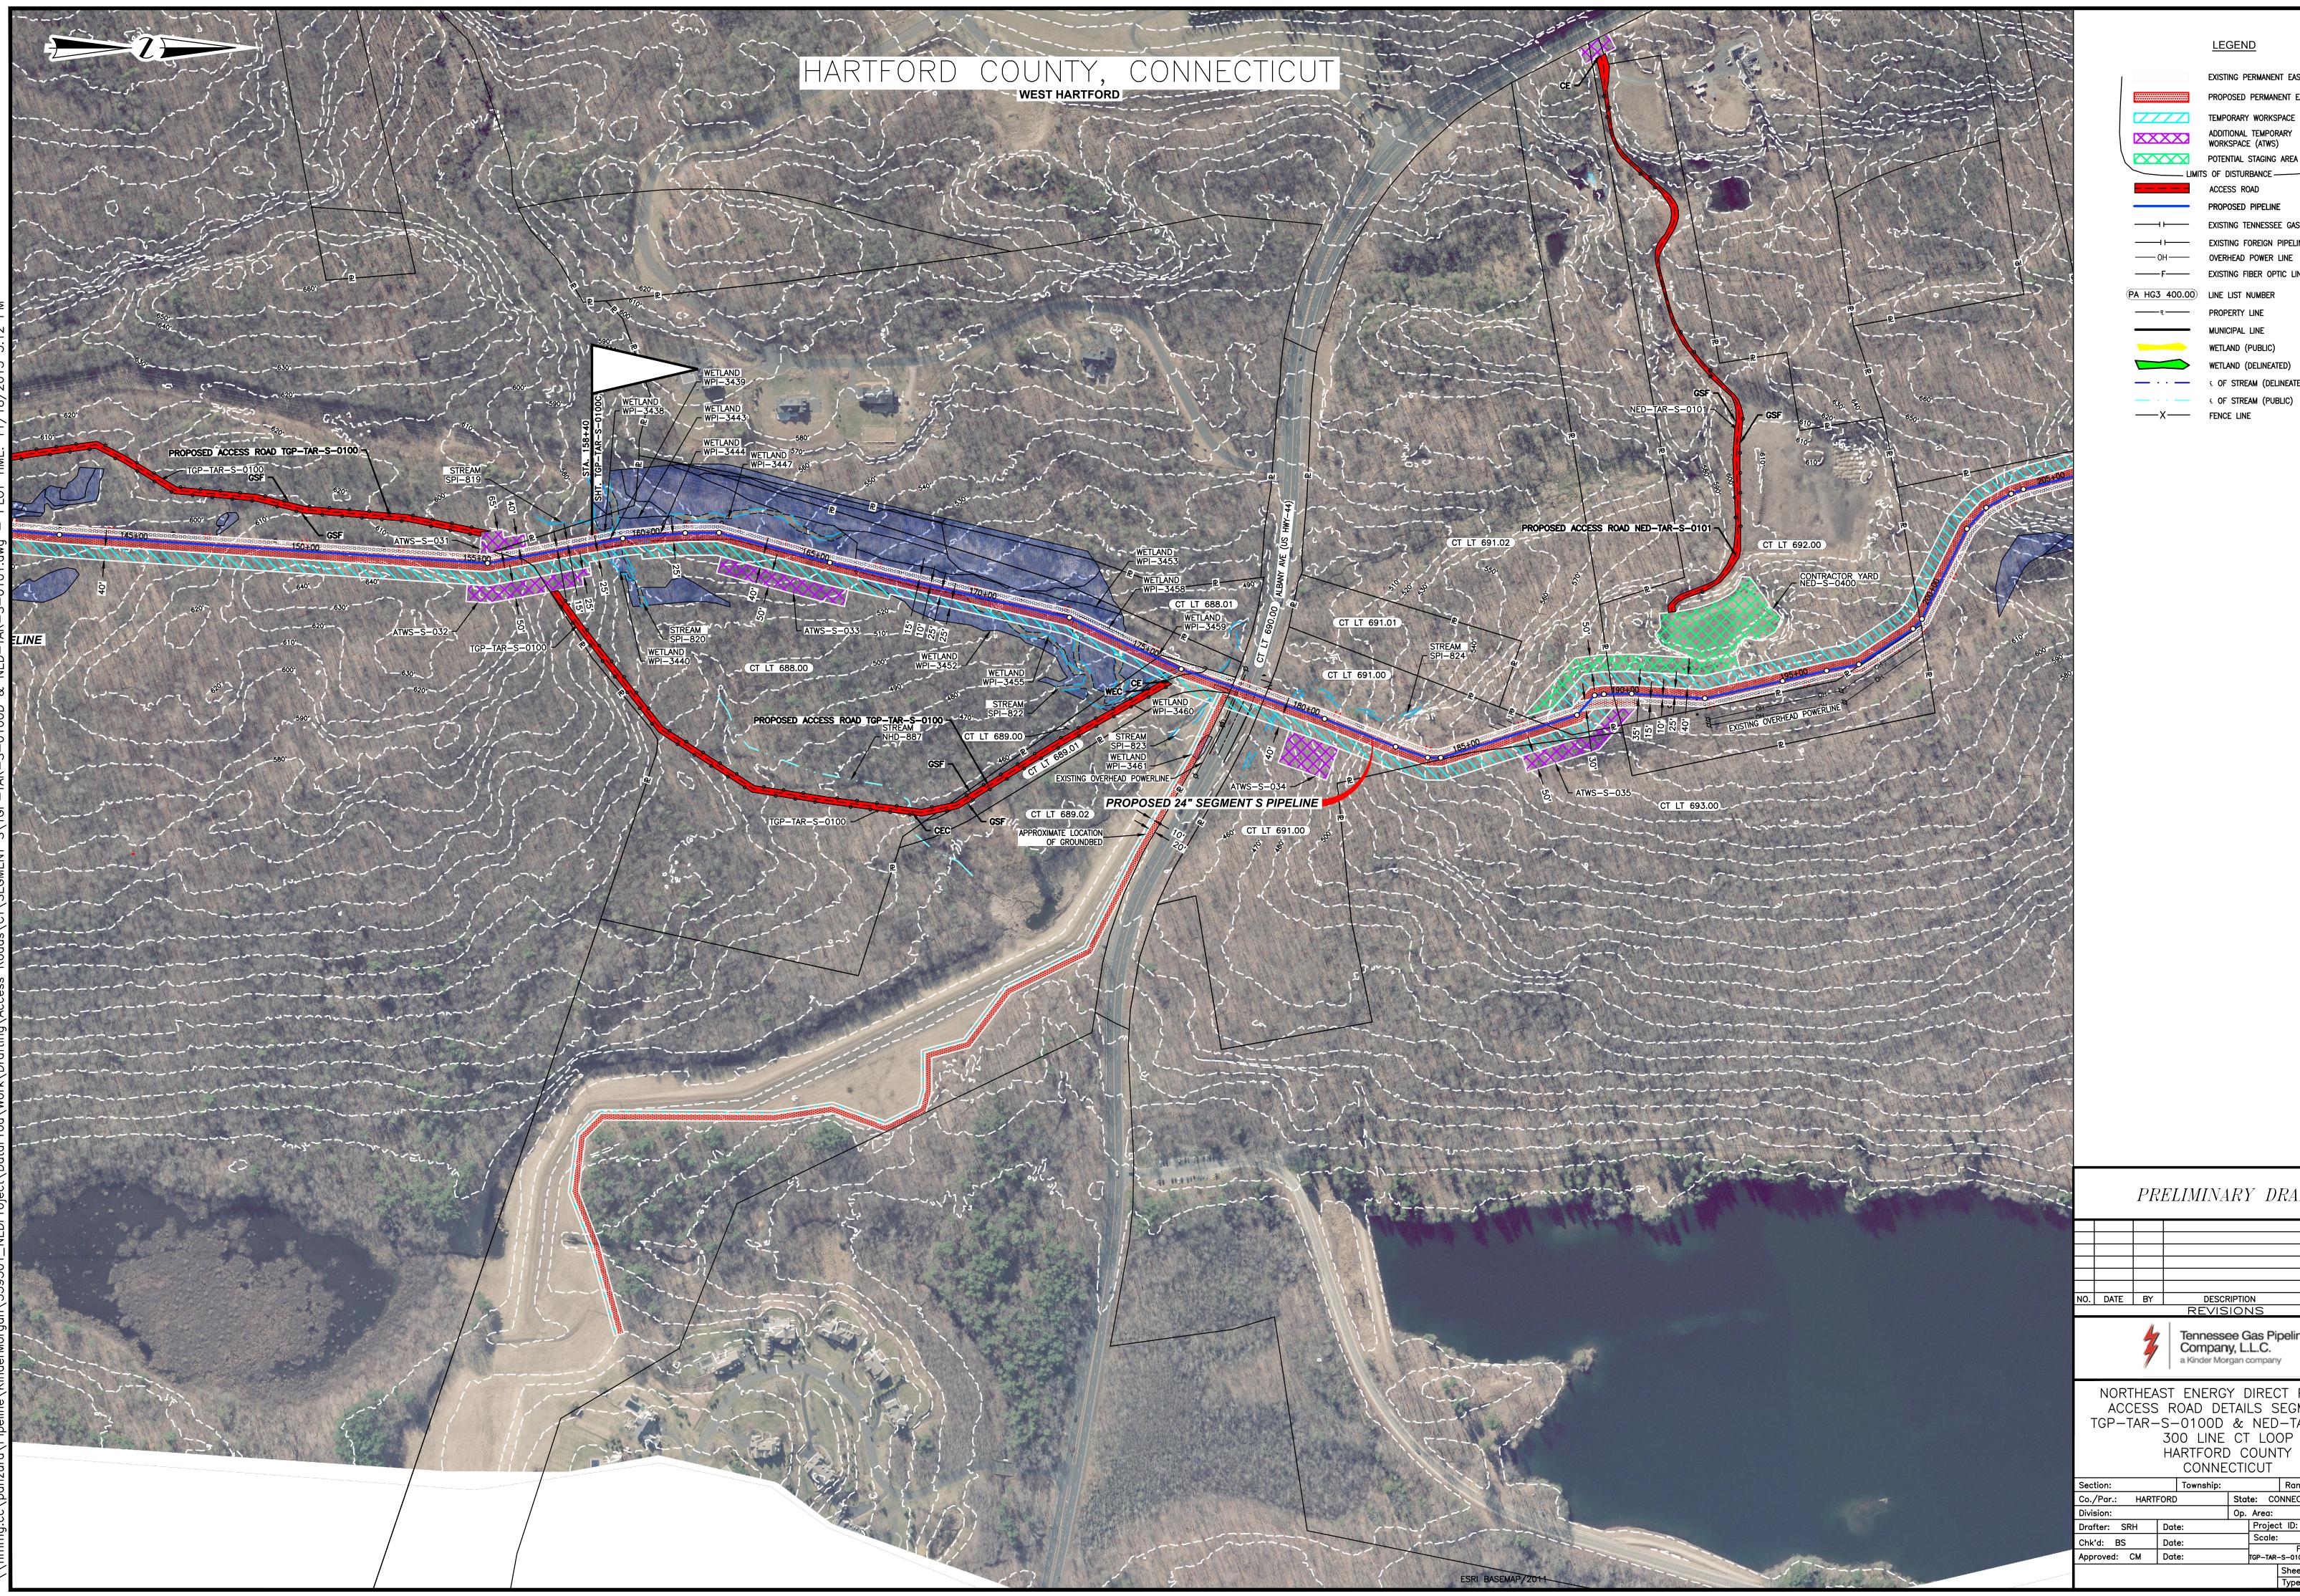

# HARTFORD COUNTY, CONNECTICUT

 IAR-S-0100
 640

 630'
 650

 620
 610'

 WETLAND
 610'

 600'
 WETLAND

 WETLAND
 CEC

 WETLAND
 CEC

 MHI-3393
 CEC

 MU
 CU

 MU
 CU

CT LT 671.02 CT LT 675.00 WETLAND WPI-3403 ATWS-S-023

#### PROPOSED PERMANENT EASEMENT TEMPORARY WORKSPACE

EXISTING PERMANENT EASEMENT

POTENTIAL STAGING AREA

PROPOSED PIPELINE ------ EXISTING TENNESSEE GAS PIPELINE EXISTING FOREIGN PIPELINE OVERHEAD POWER LINE

MUNICIPAL LINE WETLAND (PUBLIC) WETLAND (DELINEATED) ----- • OF STREAM (DELINEATED) ---- C OF STREAM (PUBLIC)

| NO.  | DATE                                                                                                                                                       | BY    | DESC      | RIPTIC | )N                 |  | PROJ.             | ID   | APPR.   |  |
|------|------------------------------------------------------------------------------------------------------------------------------------------------------------|-------|-----------|--------|--------------------|--|-------------------|------|---------|--|
|      | · · · · · · · · · · · · · · · · · · ·                                                                                                                      |       | REVIS     |        |                    |  |                   |      |         |  |
|      | Tennessee Gas Pipeline<br>Company, L.L.C.<br>a Kinder Morgan company                                                                                       |       |           |        |                    |  |                   |      |         |  |
| -    | NORTHEAST ENERGY DIRECT PROJECT<br>ACCESS ROAD DETAILS SEGMENT S<br>TGP-TAR-S-0100D & NED-TAR-S-0101<br>300 LINE CT LOOP<br>HARTFORD COUNTY<br>CONNECTICUT |       |           |        |                    |  |                   |      |         |  |
| Sec  | tion:                                                                                                                                                      |       | Township: | -      | Range:             |  |                   |      |         |  |
| Co., | /Par.:                                                                                                                                                     | HARTF | ORD       | Sta    | State: CONNECTICUT |  |                   |      |         |  |
| Divi | sion:                                                                                                                                                      |       |           | Op.    | Area:              |  |                   |      |         |  |
| Drat | fter: SR                                                                                                                                                   | н     | Date:     |        | Project ID:        |  |                   |      |         |  |
| Chk  | 'd: BS                                                                                                                                                     |       | Date:     |        | Scale:             |  | " = 20<br>lename: | 0'   |         |  |
| Арр  | roved: C                                                                                                                                                   | СМ    | Date:     |        | TGP-TAR-           |  | DD & NED          | -TAR | -S-0101 |  |
|      |                                                                                                                                                            |       |           |        |                    |  |                   |      |         |  |