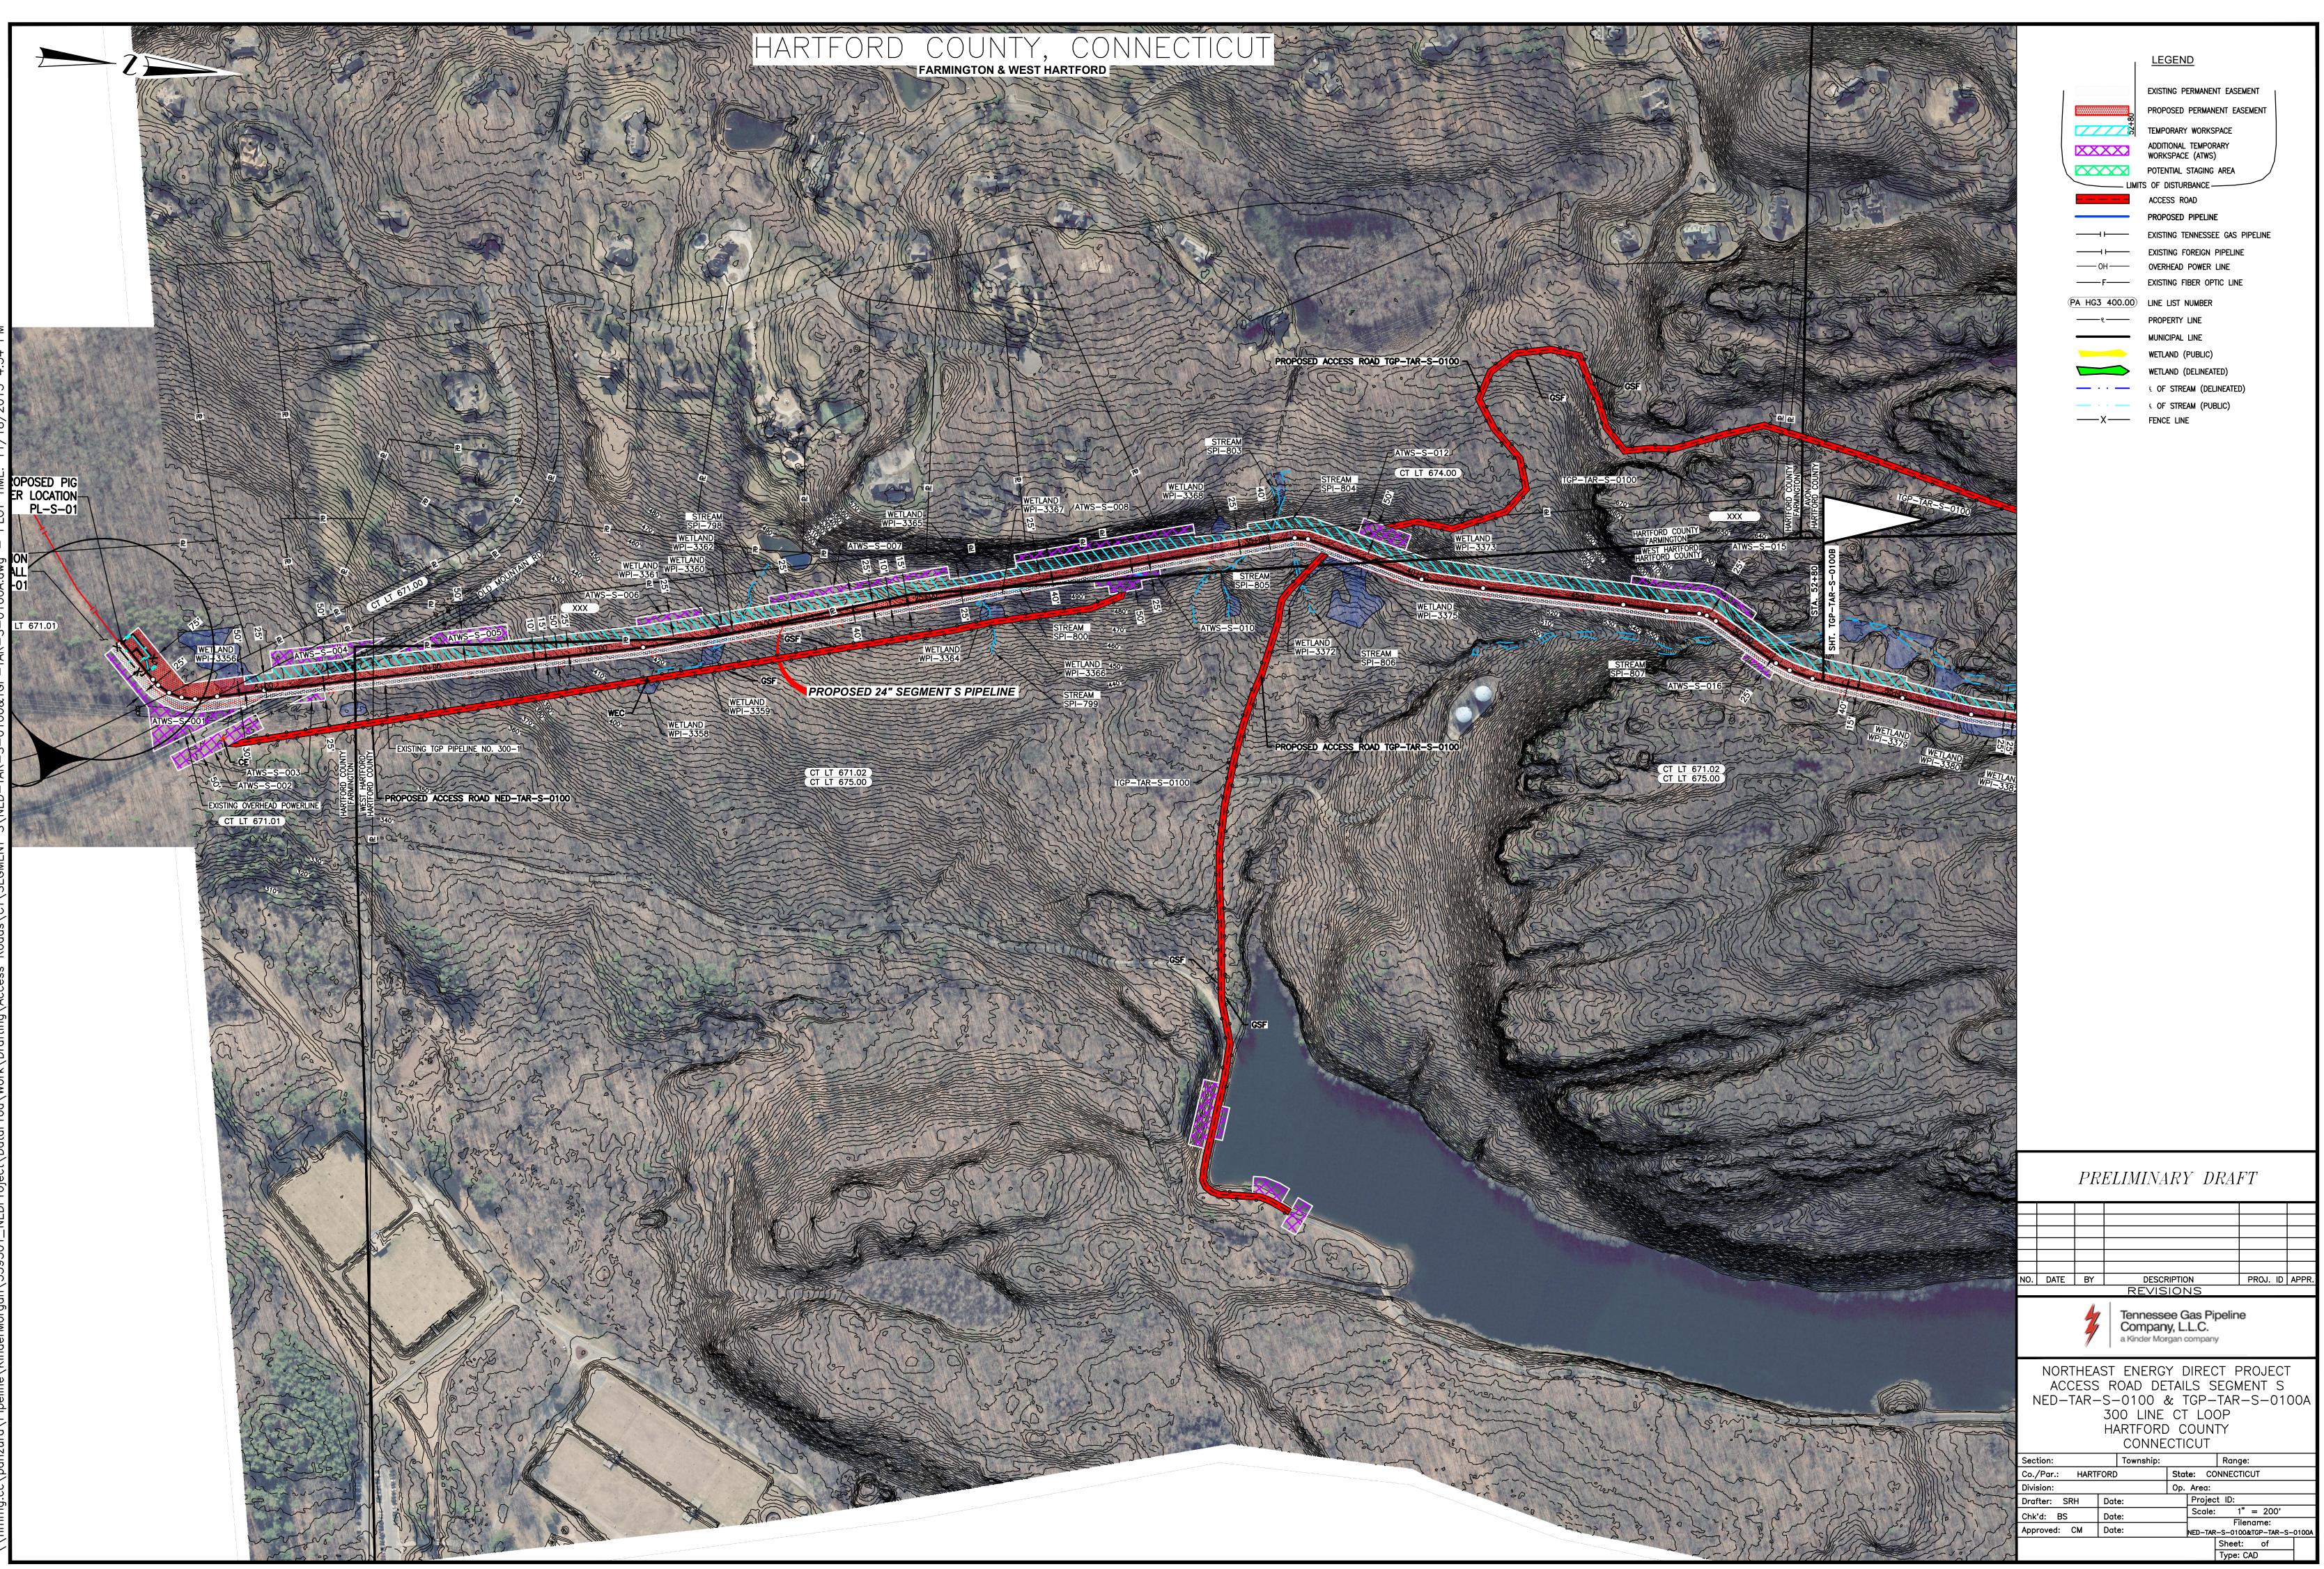

# HARTFORD COUNTY, CONNECTICUT

 IAR-S-0100
 640

 630'
 650

 620
 610'

 WETLAND
 610'

 600'
 WETLAND

 WETLAND
 CEC

 WETLAND
 CEC

 MHI-3393
 CEC

 MU
 CU

 MU
 CU

CT LT 671.02 CT LT 675.00 WETLAND WPI-3403 ATWS-S-023

#### PROPOSED PERMANENT EASEMENT TEMPORARY WORKSPACE

EXISTING PERMANENT EASEMENT

POTENTIAL STAGING AREA

PROPOSED PIPELINE ------ EXISTING TENNESSEE GAS PIPELINE EXISTING FOREIGN PIPELINE OVERHEAD POWER LINE

MUNICIPAL LINE WETLAND (PUBLIC) WETLAND (DELINEATED) ----- • OF STREAM (DELINEATED) ---- C OF STREAM (PUBLIC)

| NO.  | DATE                                                                                                                                                       | BY    | DESC      | RIPTIC | )N                 |  | PROJ.             | ID   | APPR.   |  |
|------|------------------------------------------------------------------------------------------------------------------------------------------------------------|-------|-----------|--------|--------------------|--|-------------------|------|---------|--|
|      | · · · · · · · · · · · · · · · · · · ·                                                                                                                      |       | REVIS     |        |                    |  |                   |      |         |  |
|      | Tennessee Gas Pipeline<br>Company, L.L.C.<br>a Kinder Morgan company                                                                                       |       |           |        |                    |  |                   |      |         |  |
| -    | NORTHEAST ENERGY DIRECT PROJECT<br>ACCESS ROAD DETAILS SEGMENT S<br>TGP-TAR-S-0100D & NED-TAR-S-0101<br>300 LINE CT LOOP<br>HARTFORD COUNTY<br>CONNECTICUT |       |           |        |                    |  |                   |      |         |  |
| Sec  | tion:                                                                                                                                                      |       | Township: | -      | Range:             |  |                   |      |         |  |
| Co., | /Par.:                                                                                                                                                     | HARTF | ORD       | Sta    | State: CONNECTICUT |  |                   |      |         |  |
| Divi | sion:                                                                                                                                                      |       |           | Op.    | Area:              |  |                   |      |         |  |
| Drat | fter: SR                                                                                                                                                   | н     | Date:     |        | Project ID:        |  |                   |      |         |  |
| Chk  | 'd: BS                                                                                                                                                     |       | Date:     |        | Scale:             |  | " = 20<br>lename: | 0'   |         |  |
| Арр  | roved: C                                                                                                                                                   | СМ    | Date:     |        | TGP-TAR-           |  | DD & NED          | -TAR | -S-0101 |  |
|      |                                                                                                                                                            |       |           |        |                    |  |                   |      |         |  |